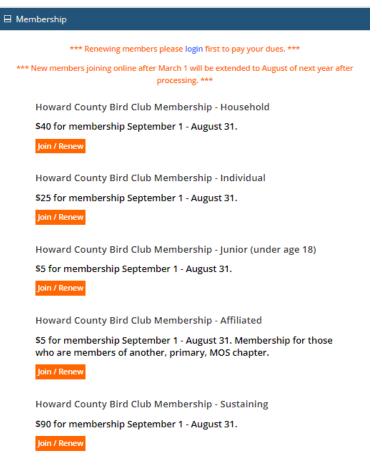

You will be transferred to the Maryland Ornithological Society (MOS) website.

On that page, <u>click on the category of membership</u> you want: (If you are a renewing memberer, login first):

On the page that comes up, fill in all of the applicable information on the page **including creating a password**. (or if renewing, review the information for accuracy):

<u>Click "Join/Renew"</u> when you have finished. You will be redirected to PayPal where you can pay by credit card or PayPal. (You do not have to be a member of PayPal if you pay by credit card.)

Back on the Howard County Bird Club page, you will note that you can also pay by check, <u>but we discourage this because MOS uses batch-processing in two-month increments for mailed-in applications</u>. (If you do pay by check, please also fill out the form shown for <u>Membership</u>.)