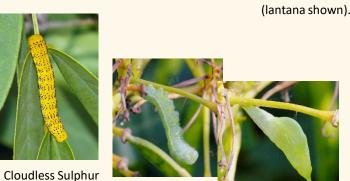

8 Southern Migrants & Strays Appear Cloudless Sulphur, Solem, Robinson; Sleepy Orange, Annette Allor, Elkhorn; Little Yellow, Annette Allor, Robinson; Dainty Sulphur, Linda Hunt, Patuxent Branch Trail; Snout, Bonnie Ott, Western Regional; Long-tailed Skipper, Kathy Litzinger, Home; Ocola, Nancy Magnusson, UMDCF; Clouded Skipper, Jim Wilkinson, Elkhorn; Giant Swallowtail, John McKitterick, Home