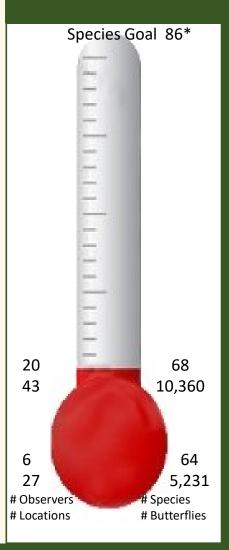

#### From the beginning Rare and Unusual Species were located!

| Year   | Counts | Observers | Duration | Locations | Butterflies | Species |
|--------|--------|-----------|----------|-----------|-------------|---------|
| 2014   | 372    | 20        | 19,970   | 43        | 10,360      | 68      |
| 2013** | * 155  | 7         | 6,008    | 27        | 5,231       | 64      |

<sup>\*</sup>Richard Smith's revised "The Butterflies of Howard County, Maryland, Biological Summary and Checklist lists 93 species, 7 of which he designated as Extirpated.
The original HOCO Butterfly survey forms listed 54 of the 86 extant species.

#### 2013 & 2014

<sup>\*\*</sup> Many surveys in the "prototype" year did not contain duration or numbers of butterflies.

# By 2016 numbers of observers, locations, and butterflies double. Rare and Unusual Species Appear!

Checkered White 9/24 Meadowbrook Park Kathy Litzinger

Tawny Emperor 8/14 Ellicott City Kathy Litzinger

BronzeCopper 10/18 Meadowbrook Park Bonnie Ott

Little Yellow 9/24 Oxford Square Jim Wilkinson

| Year | Counts | Observers | Duration* | Locations | Butterflies | Species |
|------|--------|-----------|-----------|-----------|-------------|---------|
| 2016 | 715    | 56        | 35,924    | 79        | 21,808      | 75      |
| 2015 | 696    | 45        | 19,437    | 79        | 17,570      | 70      |
| 2014 | 372    | 20        | 19,970    | 43        | 10,360      | 68      |
| 2013 | 155    | 7         | 6.008     | 27        | 5 231       | 64      |

#### 2015 & 2016

#### Counts & Locations Increase; Species & Butterfly #s remain constant.

Two species new to HOCO appear while other rare species are not found.

Henry's Elfin 4/26/18 High Ridge Park Linda Hunt

Brazilian Skipper 10/10/18 Columbia Jim Wilkinson

| Year<br>2018 | Counts<br>958 | Observers 56 | Duration* 55,787 | Locations<br>98 | Butterflies 25,245 | Species 71 |
|--------------|---------------|--------------|------------------|-----------------|--------------------|------------|
| 2017         | 870           | 48           | 50,196           | 77              | 25,053             | 70         |
| 2016         | 715           | 56           | 35,924           | 79              | 21,808             | 74         |
| 2015         | 696           | 45           | 19,437           | 79              | 17,570             | 69         |
| 2014         | 372           | 20           | 19,970           | 43              | 10,360             | 68         |
| 2013         | 155           | 7            | 6,008            | 27              | 5,231              | 64         |

#### 2017 & 2018