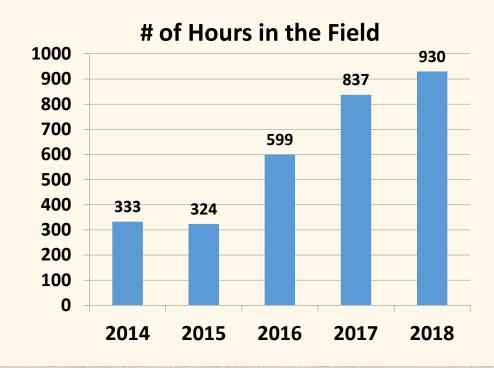

# 2014 - 2018 Volunteer Efforts

A total of 112 different surveyors spent 3022 hours in the field during the survey. That is equivalent to 378 8-hour days.

#### From the beginning Rare and Unusual Species were located!

| Year   | Counts | Observers | Duration | Locations | Butterflies | Species |
|--------|--------|-----------|----------|-----------|-------------|---------|
| 2014   | 372    | 20        | 19,970   | 43        | 10,360      | 68      |
| 2013** | * 155  | 7         | 6,008    | 27        | 5,231       | 64      |

BronzeCopper 10/18 Meadowbrook Park Bonnie Ott

Little Yellow 9/24 Oxford Square Jim Wilkinson

| Year | Counts | Observers | Duration* | Locations | Butterflies | Species |
|------|--------|-----------|-----------|-----------|-------------|---------|
| 2016 | 715    | 56        | 35,924    | 79        | 21,808      | 75      |
| 2015 | 696    | 45        | 19,437    | 79        | 17,570      | 70      |
| 2014 | 372    | 20        | 19,970    | 43        | 10,360      | 68      |
| 2013 | 155    | 7         | 6.008     | 27        | 5 231       | 64      |

| Year<br>2018 | Counts<br>958 | Observers 56 | Duration* 55,787 | Locations<br>98 | Butterflies 25,245 | Species 71 |
|--------------|---------------|--------------|------------------|-----------------|--------------------|------------|
| 2017         | 870           | 48           | 50,196           | 77              | 25,053             | 70         |
| 2016         | 715           | 56           | 35,924           | 79              | 21,808             | 74         |
| 2015         | 696           | 45           | 19,437           | 79              | 17,570             | 69         |
| 2014         | 372           | 20           | 19,970           | 43              | 10,360             | 68         |
| 2013         | 155           | 7            | 6,008            | 27              | 5,231              | 64         |