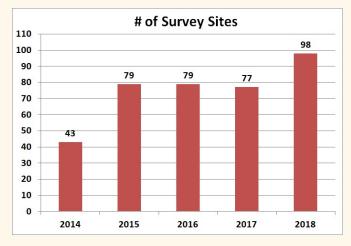

| Year<br>2018 | Counts<br>958 | Observers 56 | Duration* 55,787 | Locations<br>98 | Butterflies 25,245 | Species 71 |
|--------------|---------------|--------------|------------------|-----------------|--------------------|------------|
| 2017         | 870           | 48           | 50,196           | 77              | 25,053             | 70         |
| 2016         | 715           | 56           | 35,924           | 79              | 21,808             | 74         |
| 2015         | 696           | 45           | 19,437           | 79              | 17,570             | 69         |
| 2014         | 372           | 20           | 19,970           | 43              | 10,360             | 68         |
| 2013         | 155           | 7            | 6,008            | 27              | 5,231              | 64         |