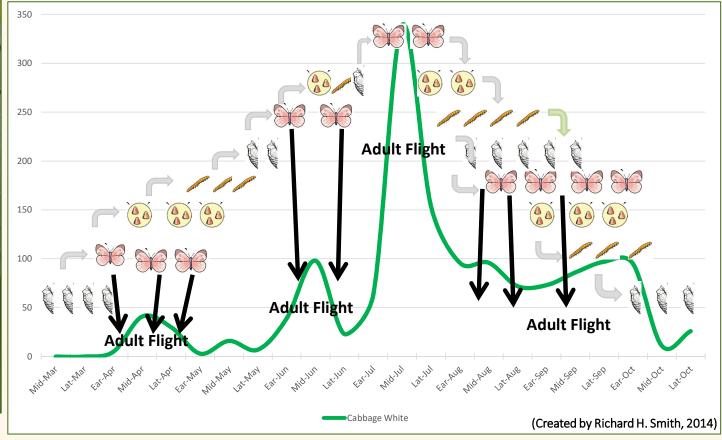

## Species Brood Peaks and Gaps

Phenology: Broods and Adult Appearances – Cabbage White

Brood cycles may vary from year to year, possibly dependent on weather. Most observations of multi-brooded species are often later in the season; numbers of individuals may be larger and weather more conducive to observation.