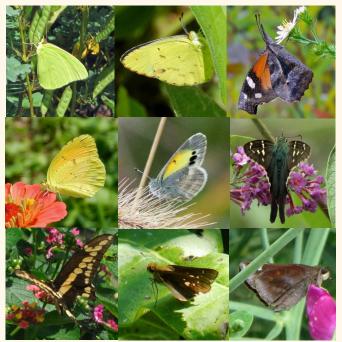

he diversity of butterfly life in Howard County, MD has seemed to stage a fabulous improvement. This uptick in diversity is due in part, no doubt, to the interest the county's burgeoning amateur nature photographers have taken in county butterflies with the advent of the photographic website. After all, the site stipulates that all images must be taken in Howard County. However, we cannot also dismiss the recent dramatic range shifts in butterfly species occurring over much of the U.S. and the northern hemisphere as a factor in the diversity's climb. These shifts are very likely due to the cumulative effects of global warming, as suggested by a recently mounting body of evidence. (Excerpt from: 2012 Annual Report http://www.howardbirds.org/butterflies/AnnualRe ports/2012AnnualReport.pdf)



8 Southern Migrants & Strays Appear Cloudless Sulphur, Solem, Robinson; Sleepy Orange, Annette Allor, Elkhorn; Little Yellow, Annette Allor, Robinson; Dainty Sulphur, Linda Hunt, Patuxent Branch Trail; Snout, Bonnie Ott, Western Regional; Long-tailed Skipper, Kathy Litzinger, Home; Ocola, Nancy Magnusson, UMDCF; Clouded Skipper, Jim Wilkinson, Elkhorn; Giant Swallowtail, John McKitterick, Home











#### The Howard County Bird Club

**BUTTERFLIES** We are conducting a multi-year survey of butterflies in Howard County.

#### **Butterfly Report Form**

**Butterfly News** Details on field trips and classes throughout the butterfly season plus tips on what to look for.



Howard Count Butterfly Photos

Photographed in Howard County. Includes identification tips.

BUTTERFLIES OF HOWARD C