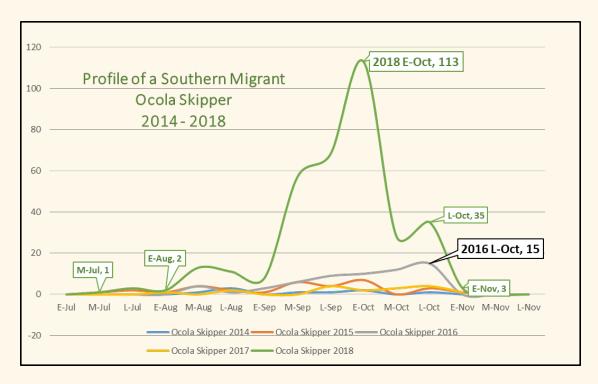

## 2018 Ocola Skipper numbers were 4x higher than previous highs in the survey

The normally unusual/rare Ocola Skipper migrates northward each year and may occur in any habitat with nectar flowers. Easily identified by its long wings.

Ocolas are appearing earlier in the season and in more abundance than previously. The 2018 peak (113) dramatically surpassed the previous peak in 2016 (15).