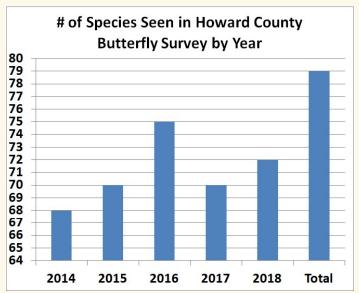

# 2014 - 2018 Volunteer Efforts Results

There were 100,041 individual butterflies of 79 species seen during the survey!!

| Year<br>2018 | Counts<br>958 | Observers 56 | Duration* 55,787 | Locations<br>98 | Butterflies 25,245 | Species 71 |
|--------------|---------------|--------------|------------------|-----------------|--------------------|------------|
| 2017         | 870           | 48           | 50,196           | 77              | 25,053             | 70         |
| 2016         | 715           | 56           | 35,924           | 79              | 21,808             | 74         |
| 2015         | 696           | 45           | 19,437           | 79              | 17,570             | 69         |
| 2014         | 372           | 20           | 19,970           | 43              | 10,360             | 68         |
| 2013         | 155           | 7            | 6,008            | 27              | 5,231              | 64         |