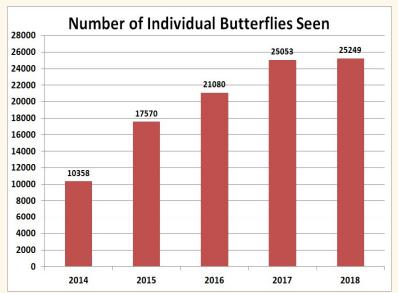

# 2014 - 2018 Volunteer Efforts Results

There were 100,041 individual butterflies of 79 species seen during the survey!!

| Year<br>2018 | Counts<br>958 | Observers 56 | Duration* 55,787 | Locations<br>98 | Butterflies 25,245 | Species 71 |
|--------------|---------------|--------------|------------------|-----------------|--------------------|------------|
| 2017         | 870           | 48           | 50,196           | 77              | 25,053             | 70         |
| 2016         | 715           | 56           | 35,924           | 79              | 21,808             | 74         |
| 2015         | 696           | 45           | 19,437           | 79              | 17,570             | 69         |
| 2014         | 372           | 20           | 19,970           | 43              | 10,360             | 68         |
| 2013         | 155           | 7            | 6,008            | 27              | 5,231              | 64         |