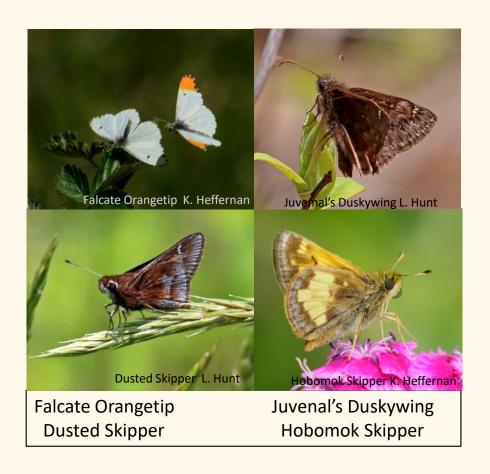

d endangered in a statewide or global manner.

However, a few are in danger of no longer occurring in the county.



Dusted Skipper; K Heffernan



Hayhurst's Scallopwing;
R. Orr



Clouded Skipper; J. Wilkinson



Common Sootywing;

Karen Heffernan



Northern Cloudywing; L. Hunt



Little Yellow; K. Heffernan



Bronze Copper; K. Heffernan

# Factors contributing to Low Occurrence Levels

- Single brood limited time to find
- Late season migrant does not reach Howard County each year
- Species is a wanderer
- Species is non-resident or stray
- Species is at the edge of its range
- Identification difficult
- Few known habitat locations
- Occurrence variability



Pipevine Swallowtail; K. Heffernan



Mourning Cloak; H. Fink

# Single brooded species present limited time for observation.





# Late Season Migrants do not reach Howard County every year



Little Yellow, Jim Wilkinson Giant Swallowtail, Emy Holdridge Long-tailed Skipper, Clayton Koonce Checkered White, Kathy Litzinger









may only be found by happenstance



Silvery Checkerspot Hayhurst's Scallopwing Clouded Skipper Broad-winged Skipper













2013 Rockburn Branch Park: 1 caterpillar
2014 PVSP - Morning Choice Tr & Marriottsville,
Wincopin Trails: 8 adults & caterpillars
2015 Rockburn Branch Park & PVSP Hollofield: 3 adults
2016 Rockburn Branch Park: 1 adult

2016 ROCKDUM Branch Park: 1 adul

2017 HOCO Conservancy: 1 adult

2018 PVSP – Morning Choice Tr.: 1 adult, 1 caterpillar

#### The Wandering Harvester

After an abundance of sightings of beech aphids, caterpillars, and Harvester butterflies i