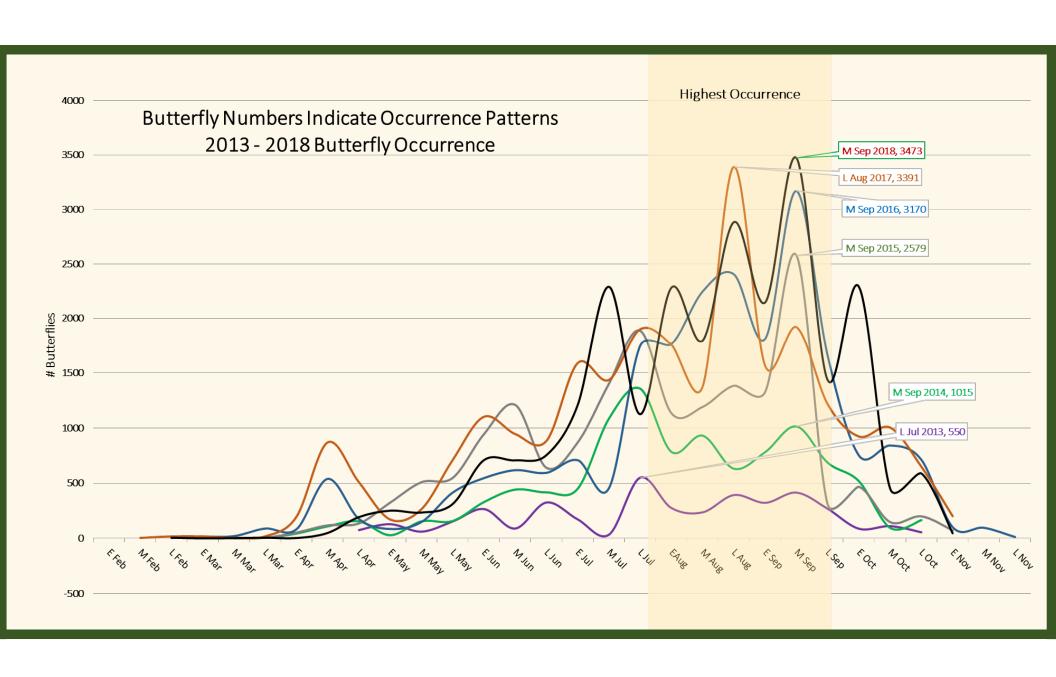

## Species Brood Peaks and Gaps

Phenology: Broods and Adult Appearances – Cabbage White

Brood cycles may vary from year to year, possibly dependent on weather. Most observations of multi-brooded species are often later in the season; numbers of individuals may be larger and weather more conducive to observation.

### Specific species occurrence levels may vary dramatically from year to year.

In 2013 a precipitous dip in the Eastern Tiger Swallowtail population following a 2012 peak year creates alarm.

#### Eastern Tiger Swallowtail Sightings as a Percent of Total for Year

Percent Eastern Tiger Swallowtails of Total Population Counted

2013 = 469 (11.9%) 2014 = 307 (3%) 2015 = 846 (4.8%) 2016 = 1,525 (7.0%) 2017 = 1,098 (4.5%) 2018 = 641 (2.5%)