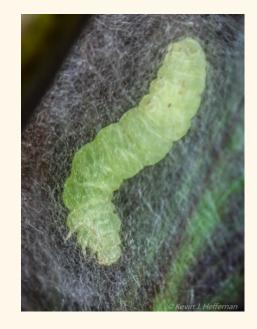

#### Counts & Locations Increase; Species & Butterfly #s remain constant.

Two species new to HOCO appear while other rare species are not found.

Henry's Elfin 4/26/18 High Ridge Park Linda Hunt

Brazilian Skipper 10/10/18 Columbia Jim Wilkinson