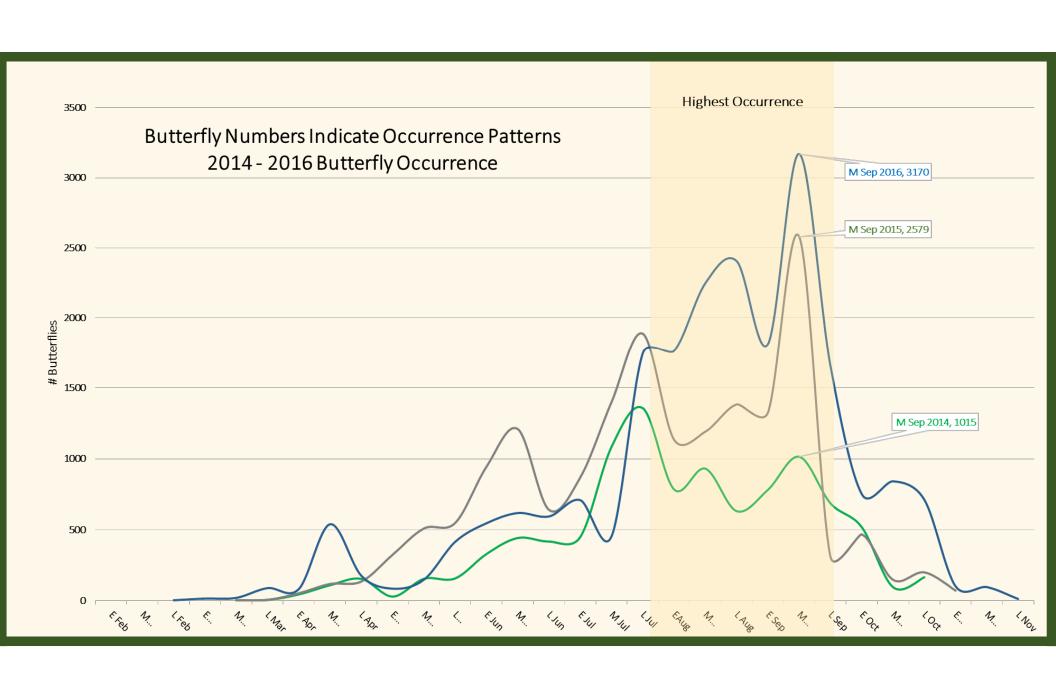

## Species Brood Peaks and Gaps

Phenology: Broods and Adult Appearances – Cabbage White

Brood cycles may vary from year to year, possibly dependent on weather. Most observations of multi-brooded species are often later in the season; numbers of individuals may be larger and weather more conducive to observation.

### Specific species occurrence levels may vary dramatically from year to year.

In 2013 a precipitous dip in the Eastern Tiger Swallowtail population following a 2012 peak year creates alarm.