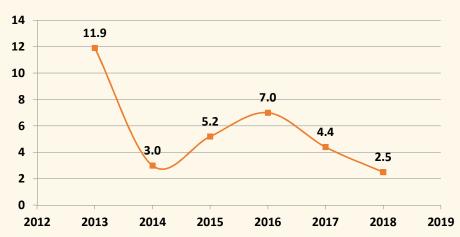

### Specific species occurrence levels may vary dramatically from year to year.

In 2013 a precipitous dip in the Eastern Tiger Swallowtail population following a 2012 peak year creates alarm.

#### Eastern Tiger Swallowtail Sightings as a Percent of Total for Year

Percent Eastern Tiger Swallowtails of Total Population Counted

2013 = 469 (11.9%) 2014 = 307 (3%) 2015 = 846 (4.8%) 2016 = 1,525 (7.0%) 2017 = 1,098 (4.5%) 2018 = 641 (2.5%)