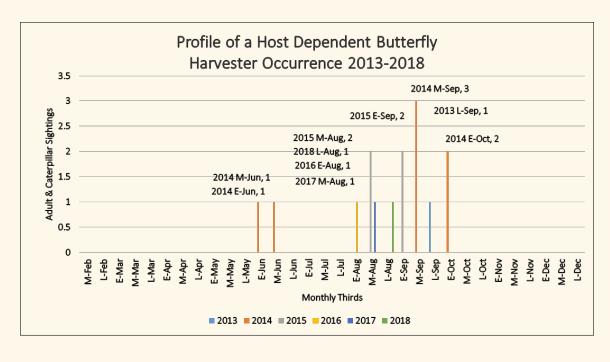

# **Butterflies by Occurrence Levels**

|                                                                                                                                                                                                                                                                                                                                                                                                                                                                                                                                                                                                                                                                                                                                                                                                                                                                                                                                                                                                                                                                                                                                                                                                                                                                                                                                                                                                                                                                                                                                                                                                                                                                                                                                                                                                                                                                                                                                                                                                                                                                                                                                |                                | •                              |                                                                                                                                                                                                                                                                                                                                                                                                                                                                                                                                                                                                                                                                                                                                                                                                                                                                                                                                                                                                                                                                                                                                                                                                                                                                                                                                                                                                                                                                                                                                                                                                                                                                                                                                                                                                                                                                                                                                                                                                                                                                                                                                |                                                         |
|--------------------------------------------------------------------------------------------------------------------------------------------------------------------------------------------------------------------------------------------------------------------------------------------------------------------------------------------------------------------------------------------------------------------------------------------------------------------------------------------------------------------------------------------------------------------------------------------------------------------------------------------------------------------------------------------------------------------------------------------------------------------------------------------------------------------------------------------------------------------------------------------------------------------------------------------------------------------------------------------------------------------------------------------------------------------------------------------------------------------------------------------------------------------------------------------------------------------------------------------------------------------------------------------------------------------------------------------------------------------------------------------------------------------------------------------------------------------------------------------------------------------------------------------------------------------------------------------------------------------------------------------------------------------------------------------------------------------------------------------------------------------------------------------------------------------------------------------------------------------------------------------------------------------------------------------------------------------------------------------------------------------------------------------------------------------------------------------------------------------------------|--------------------------------|--------------------------------|--------------------------------------------------------------------------------------------------------------------------------------------------------------------------------------------------------------------------------------------------------------------------------------------------------------------------------------------------------------------------------------------------------------------------------------------------------------------------------------------------------------------------------------------------------------------------------------------------------------------------------------------------------------------------------------------------------------------------------------------------------------------------------------------------------------------------------------------------------------------------------------------------------------------------------------------------------------------------------------------------------------------------------------------------------------------------------------------------------------------------------------------------------------------------------------------------------------------------------------------------------------------------------------------------------------------------------------------------------------------------------------------------------------------------------------------------------------------------------------------------------------------------------------------------------------------------------------------------------------------------------------------------------------------------------------------------------------------------------------------------------------------------------------------------------------------------------------------------------------------------------------------------------------------------------------------------------------------------------------------------------------------------------------------------------------------------------------------------------------------------------|---------------------------------------------------------|
| Abundant (20+)*                                                                                                                                                                                                                                                                                                                                                                                                                                                                                                                                                                                                                                                                                                                                                                                                                                                                                                                                                                                                                                                                                                                                                                                                                                                                                                                                                                                                                                                                                                                                                                                                                                                                                                                                                                                                                                                                                                                                                                                                                                                                                                                | Common (3-20)*                 | Uncommon (0-3)*                | Rare (rarely seen)*                                                                                                                                                                                                                                                                                                                                                                                                                                                                                                                                                                                                                                                                                                                                                                                                                                                                                                                                                                                                                                                                                                                                                                                                                                                                                                                                                                                                                                                                                                                                                                                                                                                                                                                                                                                                                                                                                                                                                                                                                                                                                                            | Extremely Rare/(Extirpated possibly no longer in HOCO)* |
| Eastern Tiger Swallowtail (100)                                                                                                                                                                                                                                                                                                                                                                                                                                                                                                                                                                                                                                                                                                                                                                                                                                                                                                                                                                                                                                                                                                                                                                                                                                                                                                                                                                                                                                                                                                                                                                                                                                                                                                                                                                                                                                                                                                                                                                                                                                                                                                | Spicebush Swallowtail (14)     | Pipevine Swallowtail (3)       | Giant Swallowtail (1)                                                                                                                                                                                                                                                                                                                                                                                                                                                                                                                                                                                                                                                                                                                                                                                                                                                                                                                                                                                                                                                                                                                                                                                                                                                                                                                                                                                                                                                                                                                                                                                                                                                                                                                                                                                                                                                                                                                                                                                                                                                                                                          | Dainty Sulphur                                          |
| Cabbage White (130)                                                                                                                                                                                                                                                                                                                                                                                                                                                                                                                                                                                                                                                                                                                                                                                                                                                                                                                                                                                                                                                                                                                                                                                                                                                                                                                                                                                                                                                                                                                                                                                                                                                                                                                                                                                                                                                                                                                                                                                                                                                                                                            | Clouded Sulphur (50)           | Zebra Swallowtail (12)         | Checkered White (1)                                                                                                                                                                                                                                                                                                                                                                                                                                                                                                                                                                                                                                                                                                                                                                                                                                                                                                                                                                                                                                                                                                                                                                                                                                                                                                                                                                                                                                                                                                                                                                                                                                                                                                                                                                                                                                                                                                                                                                                                                                                                                                            | Bronze Copper (1)                                       |
| Orange Sulphur (74)                                                                                                                                                                                                                                                                                                                                                                                                                                                                                                                                                                                                                                                                                                                                                                                                                                                                                                                                                                                                                                                                                                                                                                                                                                                                                                                                                                                                                                                                                                                                                                                                                                                                                                                                                                                                                                                                                                                                                                                                                                                                                                            | Gray Hairstreak (8)            | Black Swallowtail (11)         | Little Yellow (4)                                                                                                                                                                                                                                                                                                                                                                                                                                                                                                                                                                                                                                                                                                                                                                                                                                                                                                                                                                                                                                                                                                                                                                                                                                                                                                                                                                                                                                                                                                                                                                                                                                                                                                                                                                                                                                                                                                                                                                                                                                                                                                              | Striped Hairstreak                                      |
| Eastern Tailed-blue (226)                                                                                                                                                                                                                                                                                                                                                                                                                                                                                                                                                                                                                                                                                                                                                                                                                                                                                                                                                                                                                                                                                                                                                                                                                                                                                                                                                                                                                                                                                                                                                                                                                                                                                                                                                                                                                                                                                                                                                                                                                                                                                                      | Summer Azure (31)              | Falcate Orangetip (25)         | Harvester (2)                                                                                                                                                                                                                                                                                                                                                                                                                                                                                                                                                                                                                                                                                                                                                                                                                                                                                                                                                                                                                                                                                                                                                                                                                                                                                                                                                                                                                                                                                                                                                                                                                                                                                                                                                                                                                                                                                                                                                                                                                                                                                                                  | Northern Oak Hairstreak                                 |
| Pearl Crescent (92)                                                                                                                                                                                                                                                                                                                                                                                                                                                                                                                                                                                                                                                                                                                                                                                                                                                                                                                                                                                                                                                                                                                                                                                                                                                                                                                                                                                                                                                                                                                                                                                                                                                                                                                                                                                                                                                                                                                                                                                                                                                                                                            | Variegated Fritillary (60)     | Cloudless Sulphur (10)         | Coral Hairstreak (5)                                                                                                                                                                                                                                                                                                                                                                                                                                                                                                                                                                                                                                                                                                                                                                                                                                                                                                                                                                                                                                                                                                                                                                                                                                                                                                                                                                                                                                                                                                                                                                                                                                                                                                                                                                                                                                                                                                                                                                                                                                                                                                           | Brown Elfin                                             |
| Little Glassywing (50)                                                                                                                                                                                                                                                                                                                                                                                                                                                                                                                                                                                                                                                                                                                                                                                                                                                                                                                                                                                                                                                                                                                                                                                                                                                                                                                                                                                                                                                                                                                                                                                                                                                                                                                                                                                                                                                                                                                                                                                                                                                                                                         | Great-spangled Fritillary (25) | Sleepy Orange (26)             | Eastern Pine Elfin (5)                                                                                                                                                                                                                                                                                                                                                                                                                                                                                                                                                                                                                                                                                                                                                                                                                                                                                                                                                                                                                                                                                                                                                                                                                                                                                                                                                                                                                                                                                                                                                                                                                                                                                                                                                                                                                                                                                                                                                                                                                                                                                                         | Henry's Elfin (2)                                       |
| Sachem (300)                                                                                                                                                                                                                                                                                                                                                                                                                                                                                                                                                                                                                                                                                                                                                                                                                                                                                                                                                                                                                                                                                                                                                                                                                                                                                                                                                                                                                                                                                                                                                                                                                                                                                                                                                                                                                                                                                                                                                                                                                                                                                                                   | American Lady (8)              | American Copper (30)           | Juniper Hairstreak (7)                                                                                                                                                                                                                                                                                                                                                                                                                                                                                                                                                                                                                                                                                                                                                                                                                                                                                                                                                                                                                                                                                                                                                                                                                                                                                                                                                                                                                                                                                                                                                                                                                                                                                                                                                                                                                                                                                                                                                                                                                                                                                                         | <b>Baltimore Checkerspot</b>                            |
|                                                                                                                                                                                                                                                                                                                                                                                                                                                                                                                                                                                                                                                                                                                                                                                                                                                                                                                                                                                                                                                                                                                                                                                                                                                                                                                                                                                                                                                                                                                                                                                                                                                                                                                                                                                                                                                                                                                                                                                                                                                                                                                                | Painted Lady (35)              | Banded Hairstreak (15)         | White M Hairstreak (4)                                                                                                                                                                                                                                                                                                                                                                                                                                                                                                                                                                                                                                                                                                                                                                                                                                                                                                                                                                                                                                                                                                                                                                                                                                                                                                                                                                                                                                                                                                                                                                                                                                                                                                                                                                                                                                                                                                                                                                                                                                                                                                         | Hoary Edge                                              |
|                                                                                                                                                                                                                                                                                                                                                                                                                                                                                                                                                                                                                                                                                                                                                                                                                                                                                                                                                                                                                                                                                                                                                                                                                                                                                                                                                                                                                                                                                                                                                                                                                                                                                                                                                                                                                                                                                                                                                                                                                                                                                                                                | Red Admiral (6)                | Red-banded Hairstreak (14)     | American Snout (6)                                                                                                                                                                                                                                                                                                                                                                                                                                                                                                                                                                                                                                                                                                                                                                                                                                                                                                                                                                                                                                                                                                                                                                                                                                                                                                                                                                                                                                                                                                                                                                                                                                                                                                                                                                                                                                                                                                                                                                                                                                                                                                             | Hayhurst's Scallopwing (1)                              |
|                                                                                                                                                                                                                                                                                                                                                                                                                                                                                                                                                                                                                                                                                                                                                                                                                                                                                                                                                                                                                                                                                                                                                                                                                                                                                                                                                                                                                                                                                                                                                                                                                                                                                                                                                                                                                                                                                                                                                                                                                                                                                                                                | Common Buckeye (120)           | Spring Azure (1)               | Hackberry Emperor (4)                                                                                                                                                                                                                                                                                                                                                                                                                                                                                                                                                                                                                                                                                                                                                                                                                                                                                                                                                                                                                                                                                                                                                                                                                                                                                                                                                                                                                                                                                                                                                                                                                                                                                                                                                                                                                                                                                                                                                                                                                                                                                                          | Dreamy Duskywing                                        |
|                                                                                                                                                                                                                                                                                                                                                                                                                                                                                                                                                                                                                                                                                                                                                                                                                                                                                                                                                                                                                                                                                                                                                                                                                                                                                                                                                                                                                                                                                                                                                                                                                                                                                                                                                                                                                                                                                                                                                                                                                                                                                                                                | Red-spotted Purple (10)        | Meadow Fritillary (50)         | Tawny Emperor (4)                                                                                                                                                                                                                                                                                                                                                                                                                                                                                                                                                                                                                                                                                                                                                                                                                                                                                                                                                                                                                                                                                                                                                                                                                                                                                                                                                                                                                                                                                                                                                                                                                                                                                                                                                                                                                                                                                                                                                                                                                                                                                                              | Sleepy Duskywing                                        |
| A                                                                                                                                                                                                                                                                                                                                                                                                                                                                                                                                                                                                                                                                                                                                                                                                                                                                                                                                                                                                                                                                                                                                                                                                                                                                                                                                                                                                                                                                                                                                                                                                                                                                                                                                                                                                                                                                                                                                                                                                                                                                                                                              | Appalachian Brown (25)         | Silvery Checkerspot (3)        | Long-tailed Skipper (1)                                                                                                                                                                                                                                                                                                                                                                                                                                                                                                                                                                                                                                                                                                                                                                                                                                                                                                                                                                                                                                                                                                                                                                                                                                                                                                                                                                                                                                                                                                                                                                                                                                                                                                                                                                                                                                                                                                                                                                                                                                                                                                        | European Skipper                                        |
|                                                                                                                                                                                                                                                                                                                                                                                                                                                                                                                                                                                                                                                                                                                                                                                                                                                                                                                                                                                                                                                                                                                                                                                                                                                                                                                                                                                                                                                                                                                                                                                                                                                                                                                                                                                                                                                                                                                                                                                                                                                                                                                                | Little Wood Satyr (334)        | Question Mark (3)              | Southern Cloudywing (15)                                                                                                                                                                                                                                                                                                                                                                                                                                                                                                                                                                                                                                                                                                                                                                                                                                                                                                                                                                                                                                                                                                                                                                                                                                                                                                                                                                                                                                                                                                                                                                                                                                                                                                                                                                                                                                                                                                                                                                                                                                                                                                       | Mulberry Wing (4)                                       |
| The state of the s | Monarch (41)                   | Eastern Comma (5)              | Clouded Skipper (1)                                                                                                                                                                                                                                                                                                                                                                                                                                                                                                                                                                                                                                                                                                                                                                                                                                                                                                                                                                                                                                                                                                                                                                                                                                                                                                                                                                                                                                                                                                                                                                                                                                                                                                                                                                                                                                                                                                                                                                                                                                                                                                            | Brazilian Skipper (4)                                   |
|                                                                                                                                                                                                                                                                                                                                                                                                                                                                                                                                                                                                                                                                                                                                                                                                                                                                                                                                                                                                                                                                                                                                                                                                                                                                                                                                                                                                                                                                                                                                                                                                                                                                                                                                                                                                                                                                                                                                                                                                                                                                                                                                | Silver-spotted Skipper (70)    | Mourning Cloak 4)              | Broad-winged Skipper (2)                                                                                                                                                                                                                                                                                                                                                                                                                                                                                                                                                                                                                                                                                                                                                                                                                                                                                                                                                                                                                                                                                                                                                                                                                                                                                                                                                                                                                                                                                                                                                                                                                                                                                                                                                                                                                                                                                                                                                                                                                                                                                                       |                                                         |
|                                                                                                                                                                                                                                                                                                                                                                                                                                                                                                                                                                                                                                                                                                                                                                                                                                                                                                                                                                                                                                                                                                                                                                                                                                                                                                                                                                                                                                                                                                                                                                                                                                                                                                                                                                                                                                                                                                                                                                                                                                                                                                                                | Juvenal's Duskywing (9)        | Viceroy (4)                    | Dusted Skipper (5)                                                                                                                                                                                                                                                                                                                                                                                                                                                                                                                                                                                                                                                                                                                                                                                                                                                                                                                                                                                                                                                                                                                                                                                                                                                                                                                                                                                                                                                                                                                                                                                                                                                                                                                                                                                                                                                                                                                                                                                                                                                                                                             |                                                         |
|                                                                                                                                                                                                                                                                                                                                                                                                                                                                                                                                                                                                                                                                                                                                                                                                                                                                                                                                                                                                                                                                                                                                                                                                                                                                                                                                                                                                                                                                                                                                                                                                                                                                                                                                                                                                                                                                                                                                                                                                                                                                                                                                | Horace's Duskywing (10)        | Northern Pearly-eye (30)       | Ocola Skipper (21)                                                                                                                                                                                                                                                                                                                                                                                                                                                                                                                                                                                                                                                                                                                                                                                                                                                                                                                                                                                                                                                                                                                                                                                                                                                                                                                                                                                                                                                                                                                                                                                                                                                                                                                                                                                                                                                                                                                                                                                                                                                                                                             |                                                         |
|                                                                                                                                                                                                                                                                                                                                                                                                                                                                                                                                                                                                                                                                                                                                                                                                                                                                                                                                                                                                                                                                                                                                                                                                                                                                                                                                                                                                                                                                                                                                                                                                                                                                                                                                                                                                                                                                                                                                                                                                                                                                                                                                | Wild Indigo Duskywing (30)     | Common Wood Nymph (3)          |                                                                                                                                                                                                                                                                                                                                                                                                                                                                                                                                                                                                                                                                                                                                                                                                                                                                                                                                                                                                                                                                                                                                                                                                                                                                                                                                                                                                                                                                                                                                                                                                                                                                                                                                                                                                                                                                                                                                                                                                                                                                                                                                |                                                         |
| <b>商等</b> 上于1000000000000000000000000000000000000                                                                                                                                                                                                                                                                                                                                                                                                                                                                                                                                                                                                                                                                                                                                                                                                                                                                                                                                                                                                                                                                                                                                                                                                                                                                                                                                                                                                                                                                                                                                                                                                                                                                                                                                                                                                                                                                                                                                                                                                                                                                              | Least Skipper (82)             | Northern Cloudywing (10)       |                                                                                                                                                                                                                                                                                                                                                                                                                                                                                                                                                                                                                                                                                                                                                                                                                                                                                                                                                                                                                                                                                                                                                                                                                                                                                                                                                                                                                                                                                                                                                                                                                                                                                                                                                                                                                                                                                                                                                                                                                                                                                                                                |                                                         |
|                                                                                                                                                                                                                                                                                                                                                                                                                                                                                                                                                                                                                                                                                                                                                                                                                                                                                                                                                                                                                                                                                                                                                                                                                                                                                                                                                                                                                                                                                                                                                                                                                                                                                                                                                                                                                                                                                                                                                                                                                                                                                                                                | Peck's Skipper (156)           | Common Checkered-Skipper (140) | A Company of the Comp |                                                         |
|                                                                                                                                                                                                                                                                                                                                                                                                                                                                                                                                                                                                                                                                                                                                                                                                                                                                                                                                                                                                                                                                                                                                                                                                                                                                                                                                                                                                                                                                                                                                                                                                                                                                                                                                                                                                                                                                                                                                                                                                                                                                                                                                | Crossline Skipper (6)          | Common Sootywing (4)           |                                                                                                                                                                                                                                                                                                                                                                                                                                                                                                                                                                                                                                                                                                                                                                                                                                                                                                                                                                                                                                                                                                                                                                                                                                                                                                                                                                                                                                                                                                                                                                                                                                                                                                                                                                                                                                                                                                                                                                                                                                                                                                                                | Extirpated                                              |
|                                                                                                                                                                                                                                                                                                                                                                                                                                                                                                                                                                                                                                                                                                                                                                                                                                                                                                                                                                                                                                                                                                                                                                                                                                                                                                                                                                                                                                                                                                                                                                                                                                                                                                                                                                                                                                                                                                                                                                                                                                                                                                                                | Zabulon Skipper (30)           | Swarthy Skipper (6)            |                                                                                                                                                                                                                                                                                                                                                                                                                                                                                                                                                                                                                                                                                                                                                                                                                                                                                                                                                                                                                                                                                                                                                                                                                                                                                                                                                                                                                                                                                                                                                                                                                                                                                                                                                                                                                                                                                                                                                                                                                                                                                                                                | Leonard's Skipper                                       |
|                                                                                                                                                                                                                                                                                                                                                                                                                                                                                                                                                                                                                                                                                                                                                                                                                                                                                                                                                                                                                                                                                                                                                                                                                                                                                                                                                                                                                                                                                                                                                                                                                                                                                                                                                                                                                                                                                                                                                                                                                                                                                                                                | 1 310,000 000 000              | Fiery Skipper (21)             |                                                                                                                                                                                                                                                                                                                                                                                                                                                                                                                                                                                                                                                                                                                                                                                                                                                                                                                                                                                                                                                                                                                                                                                                                                                                                                                                                                                                                                                                                                                                                                                                                                                                                                                                                                                                                                                                                                                                                                                                                                                                                                                                | Delaware Skipper                                        |
|                                                                                                                                                                                                                                                                                                                                                                                                                                                                                                                                                                                                                                                                                                                                                                                                                                                                                                                                                                                                                                                                                                                                                                                                                                                                                                                                                                                                                                                                                                                                                                                                                                                                                                                                                                                                                                                                                                                                                                                                                                                                                                                                |                                | Tawny-edged Skipper (25)       |                                                                                                                                                                                                                                                                                                                                                                                                                                                                                                                                                                                                                                                                                                                                                                                                                                                                                                                                                                                                                                                                                                                                                                                                                                                                                                                                                                                                                                                                                                                                                                                                                                                                                                                                                                                                                                                                                                                                                                                                                                                                                                                                | Black Dash                                              |
| Red text – did not find                                                                                                                                                                                                                                                                                                                                                                                                                                                                                                                                                                                                                                                                                                                                                                                                                                                                                                                                                                                                                                                                                                                                                                                                                                                                                                                                                                                                                                                                                                                                                                                                                                                                                                                                                                                                                                                                                                                                                                                                                                                                                                        |                                | Southern Broken-dash (3)       |                                                                                                                                                                                                                                                                                                                                                                                                                                                                                                                                                                                                                                                                                                                                                                                                                                                                                                                                                                                                                                                                                                                                                                                                                                                                                                                                                                                                                                                                                                                                                                                                                                                                                                                                                                                                                                                                                                                                                                                                                                                                                                                                | Common Roadside Skip                                    |
| Blue text – new species                                                                                                                                                                                                                                                                                                                                                                                                                                                                                                                                                                                                                                                                                                                                                                                                                                                                                                                                                                                                                                                                                                                                                                                                                                                                                                                                                                                                                                                                                                                                                                                                                                                                                                                                                                                                                                                                                                                                                                                                                                                                                                        |                                | Northern Broken-dash (3)       | Mulberry Wing                                                                                                                                                                                                                                                                                                                                                                                                                                                                                                                                                                                                                                                                                                                                                                                                                                                                                                                                                                                                                                                                                                                                                                                                                                                                                                                                                                                                                                                                                                                                                                                                                                                                                                                                                                                                                                                                                                                                                                                                                                                                                                                  | Appalachian Azure                                       |
| Yellow fill — ≤10 individuals total                                                                                                                                                                                                                                                                                                                                                                                                                                                                                                                                                                                                                                                                                                                                                                                                                                                                                                                                                                                                                                                                                                                                                                                                                                                                                                                                                                                                                                                                                                                                                                                                                                                                                                                                                                                                                                                                                                                                                                                                                                                                                            |                                | Hobomok Skipper (5)            | A. Annor                                                                                                                                                                                                                                                                                                                                                                                                                                                                                                                                                                                                                                                                                                                                                                                                                                                                                                                                                                                                                                                                                                                                                                                                                                                                                                                                                                                                                                                                                                                                                                                                                                                                                                                                                                                                                                                                                                                                                                                                                                                                                                                       | Regal Fritillary                                        |
| Blue fill – ≤10 individuals ea yr                                                                                                                                                                                                                                                                                                                                                                                                                                                                                                                                                                                                                                                                                                                                                                                                                                                                                                                                                                                                                                                                                                                                                                                                                                                                                                                                                                                                                                                                                                                                                                                                                                                                                                                                                                                                                                                                                                                                                                                                                                                                                              |                                | Dun Skipper (6)                |                                                                                                                                                                                                                                                                                                                                                                                                                                                                                                                                                                                                                                                                                                                                                                                                                                                                                                                                                                                                                                                                                                                                                                                                                                                                                                                                                                                                                                                                                                                                                                                                                                                                                                                                                                                                                                                                                                                                                                                                                                                                                                                                | Silver-bordered Fritillary                              |

<sup>\*</sup>Numbers in parentheses indicate Richard Smith's definition of the Occurrence Level in his Howard County Biological Summary and Checklist: "the number of specimens likely to be seen on a single visit to the species' habitat at the peak time of the adult brood population during the flight period." Species are grouped according to Richard Smith's OL. The number following each species name is the maximum number sighted during one count during the survey period.