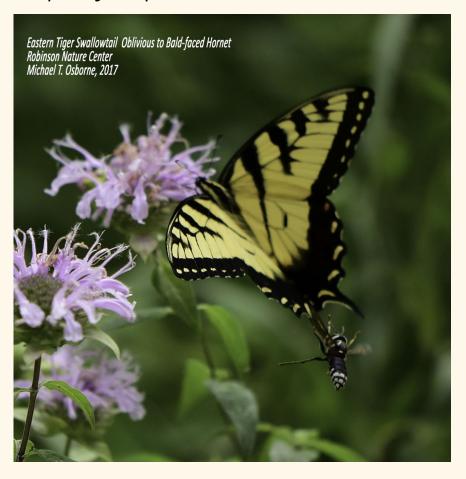

### Specific species occurrence levels may vary dramatically from year to year.

In 2013 a precipitous dip in the Eastern Tiger Swallowtail population following a 2012 peak year creates alarm.