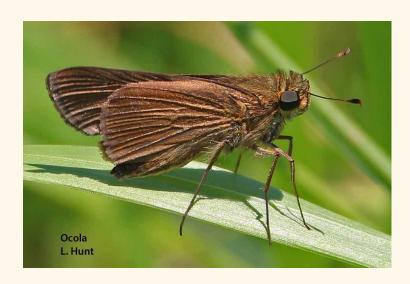

## 2018 Ocola Skipper numbers were 4x higher than previous highs in the survey

The normally unusual/rare Ocola Skipper migrates northward each year and may occur in any habitat with nectar flowers. Easily identified by its long wings.

Ocolas are appearing earlier in the season and in more abundance than previously. The 2018 peak (113) dramatically surpassed the previous peak in 2016 (15).