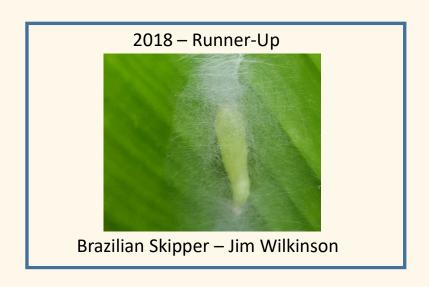

#### Counts & Locations Increase; Species & Butterfly #s remain constant.

Two species new to HOCO appear while other rare species are not found.

Henry's Elfin 4/26/18 High Ridge Park Linda Hunt

Brazilian Skipper 10/10/18 Columbia Jim Wilkinson