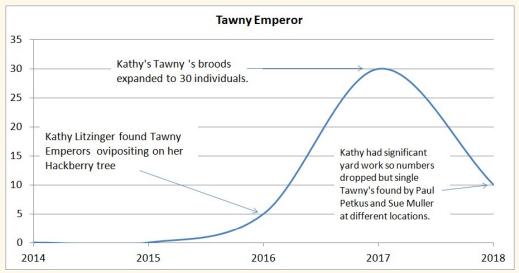

# By 2016 numbers of observers, locations, and butterflies double. Rare and Unusual Species Appear!

Checkered White 9/24 Meadowbrook Park Kathy Litzinger

Tawny Emperor 8/14 Ellicott City Kathy Litzinger

BronzeCopper 10/18 Meadowbrook Park Bonnie Ott

Little Yellow 9/24 Oxford Square Jim Wilkinson

| Year | Counts | Observers | Duration* | Locations | Butterflies | Species |
|------|--------|-----------|-----------|-----------|-------------|---------|
| 2016 | 715    | 56        | 35,924    | 79        | 21,808      | 75      |
| 2015 | 696    | 45        | 19,437    | 79        | 17,570      | 70      |
| 2014 | 372    | 20        | 19,970    | 43        | 10,360      | 68      |
| 2013 | 155    | 7         | 6.008     | 27        | 5 231       | 64      |