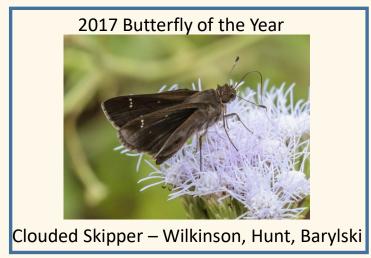

8 Southern Migrants & Strays Appear Cloudless Sulphur, Solem, Robinson; Sleepy Orange, Annette Allor, Elkhorn; Little Yellow, Annette Allor, Robinson; Dainty Sulphur, Linda Hunt, Patuxent Branch Trail; Snout, Bonnie Ott, Western Regional; Long-tailed Skipper, Kathy Litzinger, Home; Ocola, Nancy Magnusson, UMDCF; Clouded Skipper, Jim Wilkinson, Elkhorn; Giant Swallowtail, John McKitterick, Home