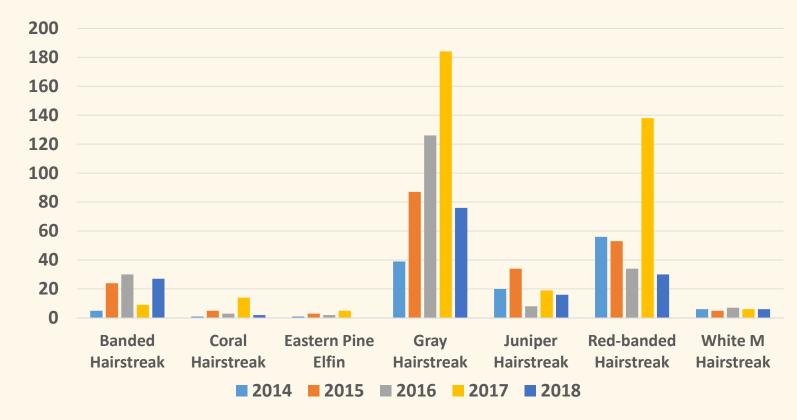

#### **Comparison of Hairstreak Population Numbers 2014-2018**

White-M Hairstreak; B. Hill

Red-banded Hairstreak; K. Heffernan

Banded Hairstreak; A. Allor