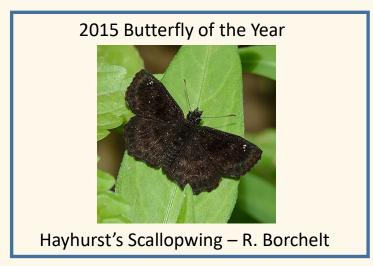

## 2012 -- An "Amazing Year" for HOCO Butterflies

"very early spring and unusually hot summer"

4 New HOCO Species Silvery Checkerspot, Long Corner Rd, Robert Schaefer; Broad-winged Skipper, Allen Lewis, Elkhorn; Northern Oak Hairstreak, Kathy Litzinger, home; Southern Broken-Dash, Annette Allor, HOCO Conservancy

8 Southern Migrants & Strays Appear Cloudless Sulphur, Solem, Robinson; Sleepy Orange, Annette Allor, Elkhorn; Little Yellow, Annette Allor, Robinson; Dainty Sulphur, Linda Hunt, Patuxent Branch Trail; Snout, Bonnie Ott, Western Regional; Long-tailed Skipper, Kathy Litzinger, Home; Ocola, Nancy Magnusson, UMDCF; Clouded Skipper, Jim Wilkinson, Elkhorn; Giant Swallowtail, John McKitterick, Home