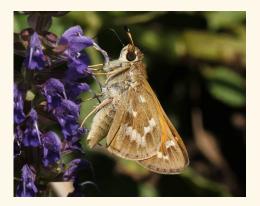

## 2018 Ocola Skipper numbers were 4x higher than previous highs in the survey

The normally unusual/rare Ocola Skipper migrates northward each year and may occur in any habitat with nectar flowers. Easily identified by its long wings.

Ocolas are appearing earlier in the season and in more abundance than previously. The 2018 peak (113) dramatically surpassed the previous peak in 2016 (15).