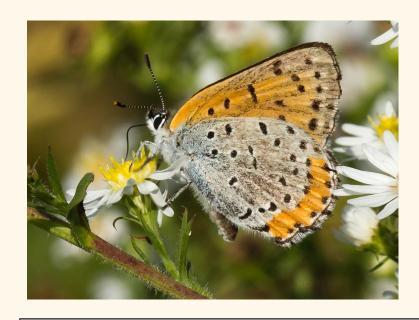

BronzeCopper 10/18 Meadowbrook Park Bonnie Ott

Little Yellow 9/24 Oxford Square Jim Wilkinson

| Year | Counts | Observers | Duration* | Locations | Butterflies | Species |
|------|--------|-----------|-----------|-----------|-------------|---------|
| 2016 | 715    | 56        | 35,924    | 79        | 21,808      | 75      |
| 2015 | 696    | 45        | 19,437    | 79        | 17,570      | 70      |
| 2014 | 372    | 20        | 19,970    | 43        | 10,360      | 68      |
| 2013 | 155    | 7         | 6.008     | 27        | 5 231       | 64      |