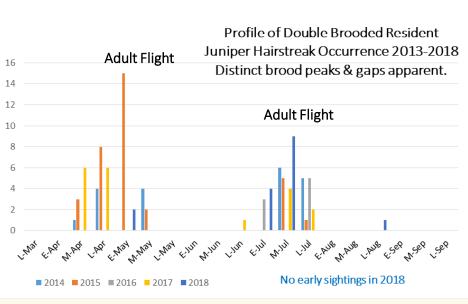

## Species Brood Peaks and Gaps

Phenology: Broods and Adult Appearances – Cabbage White

Brood cycles may vary from year to year, possibly dependent on weather. Most observations of multi-brooded species are often later in the season; numbers of individuals may be larger and weather more conducive to observation.