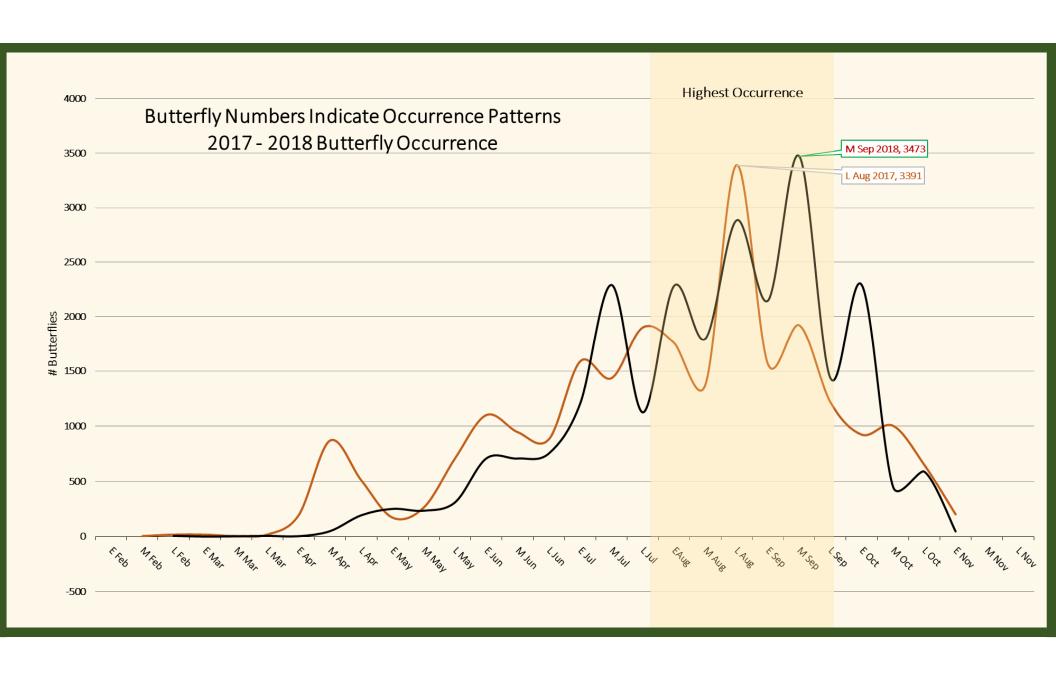

## Species Brood Peaks and Gaps

Phenology: Broods and Adult Appearances – Cabbage White

Brood cycles may vary from year to year, possibly dependent on weather. Most observations of multi-brooded species are often later in the season; numbers of individuals may be larger and weather more conducive to observation.

### Specific species occurrence levels may vary dramatically from year to year.

In 2013 a precipitous dip in the Eastern Tiger Swallowtail population following a 2012 peak year creates alarm.