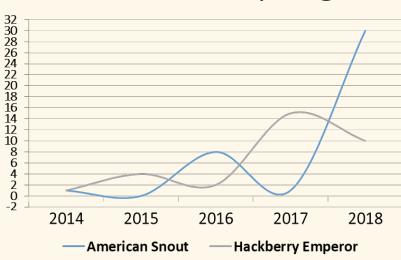

# By 2016 numbers of observers, locations, and butterflies double. Rare and Unusual Species Appear!

Checkered White 9/24 Meadowbrook Park Kathy Litzinger

Tawny Emperor 8/14 Ellicott City Kathy Litzinger

BronzeCopper 10/18 Meadowbrook Park Bonnie Ott

Little Yellow 9/24 Oxford Square Jim Wilkinson

| Year | Counts | Observers | Duration* | Locations | Butterflies | Species |
|------|--------|-----------|-----------|-----------|-------------|---------|
| 2016 | 715    | 56        | 35,924    | 79        | 21,808      | 75      |
| 2015 | 696    | 45        | 19,437    | 79        | 17,570      | 70      |
| 2014 | 372    | 20        | 19,970    | 43        | 10,360      | 68      |
| 2013 | 155    | 7         | 6.008     | 27        | 5 231       | 64      |