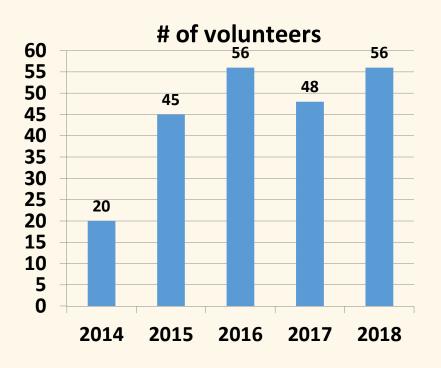

# 2014 - 2018 Volunteer Efforts

A total of 112 different surveyors spent 3022 hours in the field during the survey. That is equivalent to 378 8-hour days.

#### From the beginning Rare and Unusual Species were located!

| Year   | Counts | Observers | Duration | Locations | Butterflies | Species |
|--------|--------|-----------|----------|-----------|-------------|---------|
| 2014   | 372    | 20        | 19,970   | 43        | 10,360      | 68      |
| 2013** | * 155  | 7         | 6,008    | 27        | 5,231       | 64      |

BronzeCopper 10/18 Meadowbrook Park Bonnie Ott

Little Yellow 9/24 Oxford Square Jim Wilkinson

| Year | Counts | Observers | Duration* | Locations | Butterflies | Species |
|------|--------|-----------|-----------|-----------|-------------|---------|
| 2016 | 715    | 56        | 35,924    | 79        | 21,808      | 75      |
| 2015 | 696    | 45        | 19,437    | 79        | 17,570      | 70      |
| 2014 | 372    | 20        | 19,970    | 43        | 10,360      | 68      |
| 2013 | 155    | 7         | 6.008     | 27        | 5 231       | 64      |

| Year<br>2018 | Counts<br>958 | Observers 56 | Duration* 55,787 | Locations<br>98 | Butterflies 25,245 | Species 71 |
|--------------|---------------|--------------|------------------|-----------------|--------------------|------------|
| 2017         | 870           | 48           | 50,196           | 77              | 25,053             | 70         |
| 2016         | 715           | 56           | 35,924           | 79              | 21,808             | 74         |
| 2015         | 696           | 45           | 19,437           | 79              | 17,570             | 69         |
| 2014         | 372           | 20           | 19,970           | 43              | 10,360             | 68         |
| 2013         | 155           | 7            | 6,008            | 27              | 5,231              | 64         |