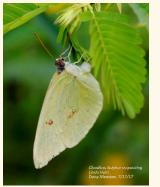

8 Southern Migrants & Strays Appear Cloudless Sulphur, Solem, Robinson; Sleepy Orange, Annette Allor, Elkhorn; Little Yellow, Annette Allor, Robinson; Dainty Sulphur, Linda Hunt, Patuxent Branch Trail; Snout, Bonnie Ott, Western Regional; Long-tailed Skipper, Kathy Litzinger, Home; Ocola, Nancy Magnusson, UMDCF; Clouded Skipper, Jim Wilkinson, Elkhorn; Giant Swallowtail, John McKitterick, Home