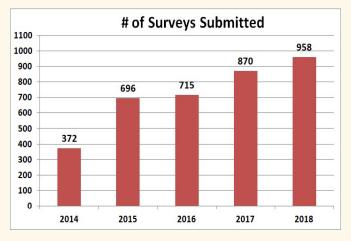

# 2014 - 2018 Volunteer Efforts (con'd)

Mt. Pleasant Honor's Garden

Emy's Meadow

Surveyors submitted 3465 surveys at 177 locations!

Oxford Square Coastal Plain

#### From the beginning Rare and Unusual Species were located!

| Year   | Counts | Observers | Duration | Locations | Butterflies | Species |
|--------|--------|-----------|----------|-----------|-------------|---------|
| 2014   | 372    | 20        | 19,970   | 43        | 10,360      | 68      |
| 2013** | * 155  | 7         | 6,008    | 27        | 5,231       | 64      |

BronzeCopper 10/18 Meadowbrook Park Bonnie Ott

Little Yellow 9/24 Oxford Square Jim Wilkinson

| Year | Counts | Observers | Duration* | Locations | Butterflies | Species |
|------|--------|-----------|-----------|-----------|-------------|---------|
| 2016 | 715    | 56        | 35,924    | 79        | 21,808      | 75      |
| 2015 | 696    | 45        | 19,437    | 79        | 17,570      | 70      |
| 2014 | 372    | 20        | 19,970    | 43        | 10,360      | 68      |
| 2013 | 155    | 7         | 6.008     | 27        | 5 231       | 64      |

| Year<br>2018 | Counts<br>958 | Observers 56 | Duration* 55,787 | Locations<br>98 | Butterflies 25,245 | Species 71 |
|--------------|---------------|--------------|------------------|-----------------|--------------------|------------|
| 2017         | 870           | 48           | 50,196           | 77              | 25,053             | 70         |
| 2016         | 715           | 56           | 35,924           | 79              | 21,808             | 74         |
| 2015         | 696           | 45           | 19,437           | 79              | 17,570             | 69         |
| 2014         | 372           | 20           | 19,970           | 43              | 10,360             | 68         |
| 2013         | 155           | 7            | 6,008            | 27              | 5,231              | 64         |