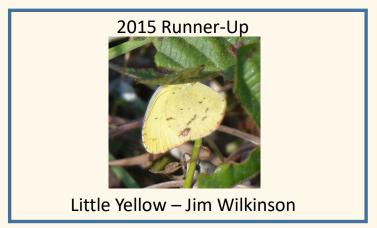

8 Southern Migrants & Strays Appear Cloudless Sulphur, Solem, Robinson; Sleepy Orange, Annette Allor, Elkhorn; Little Yellow, Annette Allor, Robinson; Dainty Sulphur, Linda Hunt, Patuxent Branch Trail; Snout, Bonnie Ott, Western Regional; Long-tailed Skipper, Kathy Litzinger, Home; Ocola, Nancy Magnusson, UMDCF; Clouded Skipper, Jim Wilkinson, Elkhorn; Giant Swallowtail, John McKitterick, Home