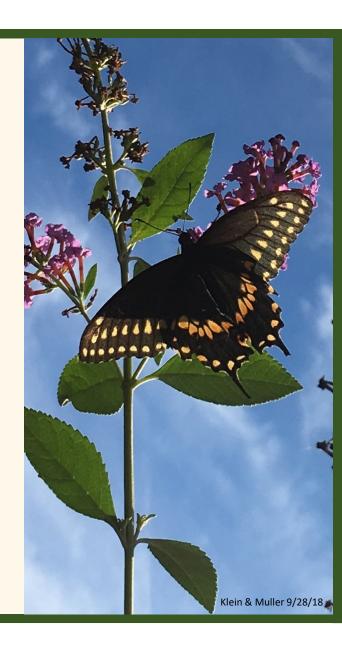

HOCO Bird Club Butterfly web page.

# Butterfly Survey Goals

- 1. To determine the status of butterfly species historic to Howard County over a five year period.
  - Document locations where each species is found and importantly, multiple locations for the rarer species.
  - Document large variations in numbers from year to year.
- To establish local species brood peaks and gaps.
- 3. To encourage interest in butterflies and their conservation.



# **Presentation Outline**

- 1. Volunteer Efforts: You made it happen!
- 2. Status of butterfly species historic to Howard County: Preliminary Results and Observations
- 3. Butterfly Conservation: Possible Post Survey Activities

Handouts: Yearly Summaries 2014-2018

**Selected Species Numbers & Locations** 

**Selected Presentation Slides** 



# 2014 - 2018 Volunteer Efforts





A total of 112 different surveyors spent 3022 hours in the field during the survey. That is equivalent to 378 8-hour days.

# 2014 - 2018 Volunteer Efforts (con'd)





Mt. Pleasant Honor's Garden



Emy's Meadow



Surveyors submitted 3465 surveys at 177 locations!



Oxford Square Coastal Plain



# 2014 - 2018 Volunteer Efforts Results







There were 100,041 individual butterflies of 79 species seen during the survey!!





## Thank You Volunteers!

#### 112 volunteers from 2013-2018

Technical Expertise: Bob Solem for creating data collection forms and streamlining the compilation process.

Field Trip Leaders: Karen and Kevin Heffernan, Linda Hunt, Kathy Litzinger, Sue Muller, Woody Merkle for their eagle eyes and enthusiastic leadership.

**Fu