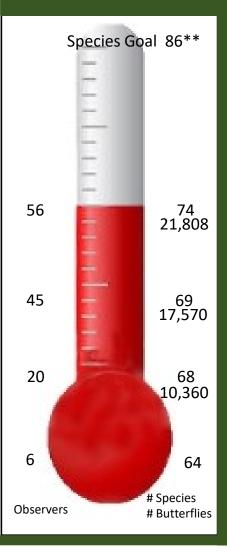

#### From the beginning Rare and Unusual Species were located!

| Year   | Counts | Observers | Duration | Locations | Butterflies | Species |
|--------|--------|-----------|----------|-----------|-------------|---------|
| 2014   | 372    | 20        | 19,970   | 43        | 10,360      | 68      |
| 2013** | * 155  | 7         | 6,008    | 27        | 5,231       | 64      |

# By 2016 numbers of observers, locations, and butterflies double. Rare and Unusual Species Appear!

Checkered White 9/24 Meadowbrook Park Kathy Litzinger

Tawny Emperor 8/14 Ellicott City Kathy Litzinger

BronzeCopper 10/18 Meadowbrook Park Bonnie Ott

Little Yellow 9/24 Oxford Square Jim Wilkinson

| Year | Counts | Observers | Duration* | Locations | Butterflies | Species |
|------|--------|-----------|-----------|-----------|-------------|---------|
| 2016 | 715    | 56        | 35,924    | 79        | 21,808      | 75      |
| 2015 | 696    | 45        | 19,437    | 79        | 17,570      | 70      |
| 2014 | 372    | 20        | 19,970    | 43        | 10,360      | 68      |
| 2013 | 155    | 7         | 6.008     | 27        | 5 231       | 64      |

#### Counts & Locations Increase; Species & Butterfly #s remain constant.

Two species new to HOCO appear while other rare species are not found.

Henry's Elfin 4/26/18 High Ridge Park Linda Hunt

Brazilian Skipper 10/10/18 Columbia Jim Wilkinson

| Year<br>2018 | Counts<br>958 | Observers 56 | Duration* 55,787 | Locations<br>98 | Butterflies 25,245 | Species 71 |
|--------------|---------------|--------------|------------------|-----------------|--------------------|------------|
| 2017         | 870           | 48           | 50,196           | 77              | 25,053             | 70         |
| 2016         | 715           | 56           | 35,924           | 79              | 21,808             | 74         |
| 2015         | 696           | 45           | 19,437           | 79              | 17,570             | 69         |
| 2014         | 372           | 20           | 19,970           | 43              | 10,360             | 68         |
| 2013         | 155           | 7            | 6,008            | 27              | 5,231              | 64         |