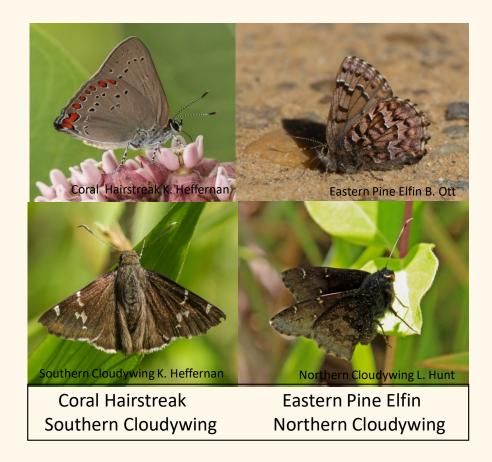

endangered in a statewide or global manner.

However, a few are in danger of no longer occurring in the county.



Dusted Skipper; K Heffernan



Hayhurst's Scallopwing;
R. Orr



Clouded Skipper; J. Wilkinson



Common Sootywing;

Karen Heffernan



Northern Cloudywing; L. Hunt



Little Yellow; K. Heffernan



Bronze Copper; K. Heffernan

# Factors contributing to Low Occurrence Levels

- Single brood limited time to find
- Late season migrant does not reach Howard County each year
- Species is a wanderer
- Species is non-resident or stray
- Species is at the edge of its range
- Identification difficult
- Few known habitat locations
- Occurrence variability



Pipevine Swallowtail; K. Heffernan



Mourning Cloak; H. Fink

# Single brooded species present limited time for observation.





# Late Season Migrants do not reach Howard County every year



Little Yellow, Jim Wilkinson Giant Swallowtail, Emy Holdridge Long-tailed Skipper, Clayton Koonce Checkered White, Kathy Litzinger









may only be found by happenstance



Silvery Checkerspot Hayhurst's Scallopwing Clouded Skipper Broad-winged Skipper













2013 Rockburn Branch Park: 1 caterpillar
2014 PVSP - Morning Choice Tr & Marriottsville,
Wincopin Trails: 8 adults & caterpillars
2015 Rockburn Branch Park & PVSP Hollofield: 3 adults
2016 Rockburn Branch Park: 1 adult

2016 ROCKDUM Branch Park: 1 adul

2017 HOCO Conservancy: 1 adult

2018 PVSP – Morning Choice Tr.: 1 adult, 1 caterpillar

#### The Wandering Harvester

After an abundance of sightings of beech aphids, caterpillars, and Harvester butterflies in