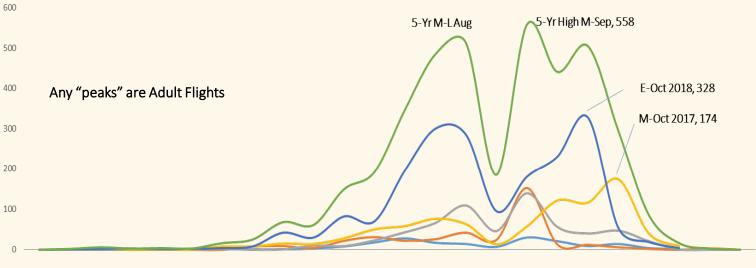

## Species Brood Peaks and Gaps

Phenology: Broods and Adult Appearances – Cabbage White

Brood cycles may vary from year to year, possibly dependent on weather. Most observations of multi-brooded species are often later in the season; numbers of individuals may be larger and weather more conducive to observation.

### Specific species occurrence levels may vary dramatically from year to year.

In 2013 a precipitous dip in the Eastern Tiger Swallowtail population following a 2012 peak year creates alarm.

#### Eastern Tiger Swallowtail Sightings as a Percent of Total for Year

Percent Eastern Tiger Swallowtails of Total Population Counted

2013 = 469 (11.9%) 2014 = 307 (3%) 2015 = 846 (4.8%) 2016 = 1,525 (7.0%) 2017 = 1,098 (4.5%) 2018 = 641 (2.5%)