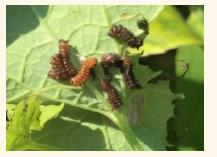

8 Southern Migrants & Strays Appear Cloudless Sulphur, Solem, Robinson; Sleepy Orange, Annette Allor, Elkhorn; Little Yellow, Annette Allor, Robinson; Dainty Sulphur, Linda Hunt, Patuxent Branch Trail; Snout, Bonnie Ott, Western Regional; Long-tailed Skipper, Kathy Litzinger, Home; Ocola, Nancy Magnusson, UMDCF; Clouded Skipper, Jim Wilkinson, Elkhorn; Giant Swallowtail, John McKitterick, Home