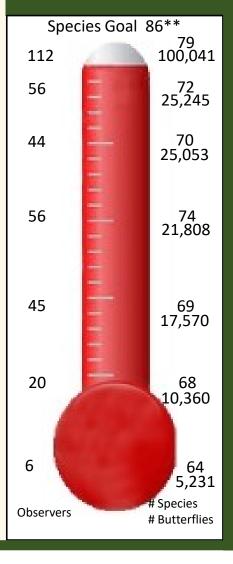

# 2014 - 2018 Volunteer Efforts Results

There were 100,041 individual butterflies of 79 species seen during the survey!!

#### From the beginning Rare and Unusual Species were located!

| Year   | Counts | Observers | Duration | Locations | Butterflies | Species |
|--------|--------|-----------|----------|-----------|-------------|---------|
| 2014   | 372    | 20        | 19,970   | 43        | 10,360      | 68      |
| 2013** | * 155  | 7         | 6,008    | 27        | 5,231       | 64      |

BronzeCopper 10/18 Meadowbrook Park Bonnie Ott

Little Yellow 9/24 Oxford Square Jim Wilkinson

| Year | Counts | Observers | Duration* | Locations | Butterflies | Species |
|------|--------|-----------|-----------|-----------|-------------|---------|
| 2016 | 715    | 56        | 35,924    | 79        | 21,808      | 75      |
| 2015 | 696    | 45        | 19,437    | 79        | 17,570      | 70      |
| 2014 | 372    | 20        | 19,970    | 43        | 10,360      | 68      |
| 2013 | 155    | 7         | 6.008     | 27        | 5 231       | 64      |

| Year<br>2018 | Counts<br>958 | Observers 56 | Duration* 55,787 | Locations<br>98 | Butterflies 25,245 | Species 71 |
|--------------|---------------|--------------|------------------|-----------------|--------------------|------------|
| 2017         | 870           | 48           | 50,196           | 77              | 25,053             | 70         |
| 2016         | 715           | 56           | 35,924           | 79              | 21,808             | 74         |
| 2015         | 696           | 45           | 19,437           | 79              | 17,570             | 69         |
| 2014         | 372           | 20           | 19,970           | 43              | 10,360             | 68         |
| 2013         | 155           | 7            | 6,008            | 27              | 5,231              | 64         |