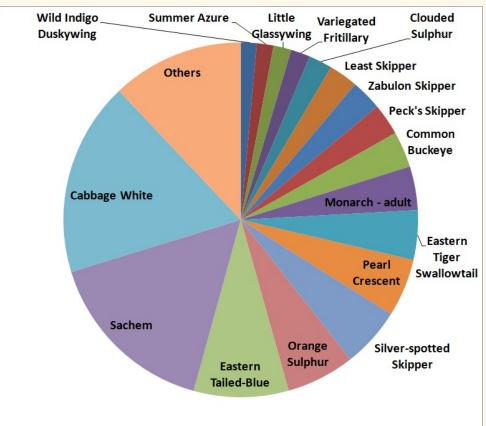

## 17 Abundant and Common Species Provide the Most Numbers Reported

• More than half of the butterflies reported were from five species

Cabbage White numbers are more then the total of all the lowest occurring 65 species put together.

Cabbage White & Sachem numbers are >1/3 of all butterfly numbers.