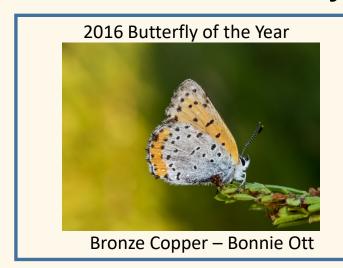

BronzeCopper 10/18 Meadowbrook Park Bonnie Ott

Little Yellow 9/24 Oxford Square Jim Wilkinson

| Year | Counts | Observers | Duration* | Locations | Butterflies | Species |
|------|--------|-----------|-----------|-----------|-------------|---------|
| 2016 | 715    | 56        | 35,924    | 79        | 21,808      | 75      |
| 2015 | 696    | 45        | 19,437    | 79        | 17,570      | 70      |
| 2014 | 372    | 20        | 19,970    | 43        | 10,360      | 68      |
| 2013 | 155    | 7         | 6.008     | 27        | 5 231       | 64      |