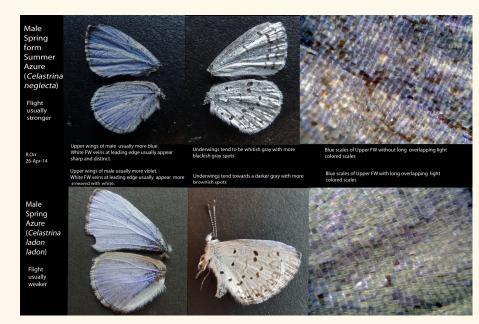

#### **Comparison of Hairstreak Population Numbers 2014-2018**

White-M Hairstreak; B. Hill

Red-banded Hairstreak; K. Heffernan

Banded Hairstreak; A. Allor