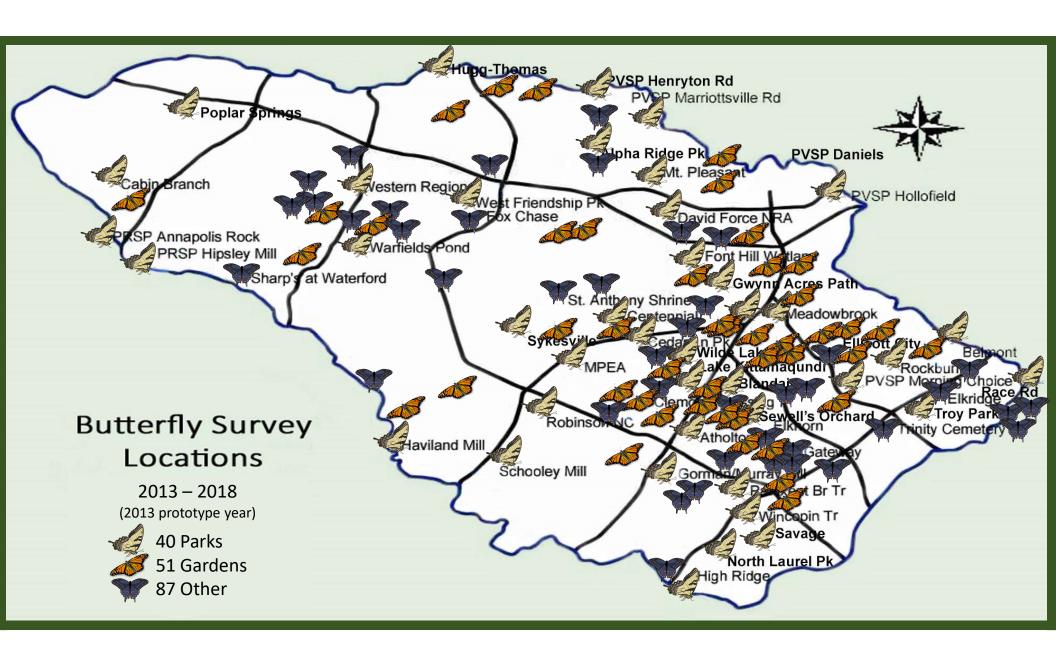

# 2014 - 2018 Volunteer Efforts (con'd)

Mt. Pleasant Honor's Garden

Emy's Meadow

Surveyors submitted 3465 surveys at 177 locations!

Oxford Square Coastal Plain