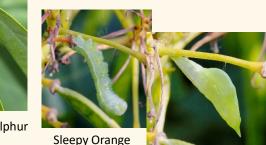

8 Southern Migrants & Strays Appear Cloudless Sulphur, Solem, Robinson; Sleepy Orange, Annette Allor, Elkhorn; Little Yellow, Annette Allor, Robinson; Dainty Sulphur, Linda Hunt, Patuxent Branch Trail; Snout, Bonnie Ott, Western Regional; Long-tailed Skipper, Kathy Litzinger, Home; Ocola, Nancy Magnusson, UMDCF; Clouded Skipper, Jim Wilkinson, Elkhorn; Giant Swallowtail, John McKitterick, Home