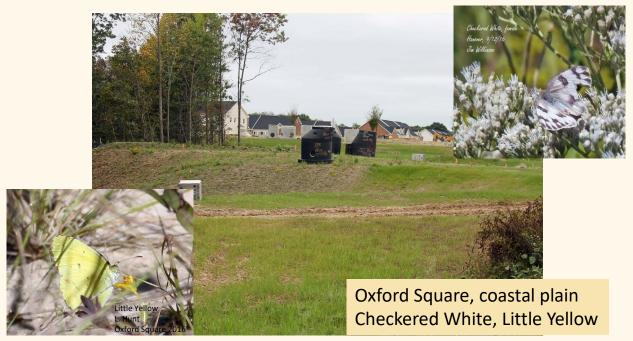

# 2014 - 2018 Volunteer Efforts (con'd)

Mt. Pleasant Honor's Garden

Emy's Meadow

Surveyors submitted 3465 surveys at 177 locations!

Oxford Square Coastal Plain

# By 2016 numbers of observers, locations, and butterflies double. Rare and Unusual Species Appear!

Checkered White 9/24 Meadowbrook Park Kathy Litzinger

Tawny Emperor 8/14 Ellicott City Kathy Litzinger

BronzeCopper 10/18 Meadowbrook Park Bonnie Ott

Little Yellow 9/24 Oxford Square Jim Wilkinson

| Year | Counts | Observers | Duration* | Locations | Butterflies | Species |
|------|--------|-----------|-----------|-----------|-------------|---------|
| 2016 | 715    | 56        | 35,924    | 79        | 21,808      | 75      |
| 2015 | 696    | 45        | 19,437    | 79        | 17,570      | 70      |
| 2014 | 372    | 20        | 19,970    | 43        | 10,360      | 68      |
| 2013 | 155    | 7         | 6.008     | 27        | 5 231       | 64      |