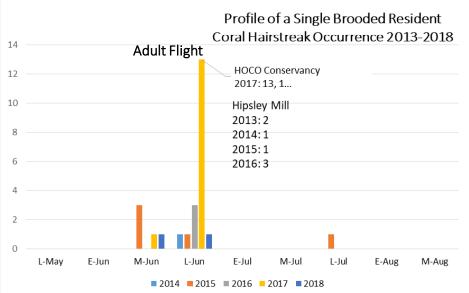

#### **Comparison of Hairstreak Population Numbers 2014-2018**

White-M Hairstreak; B. Hill

Red-banded Hairstreak; K. Heffernan

Banded Hairstreak; A. Allor