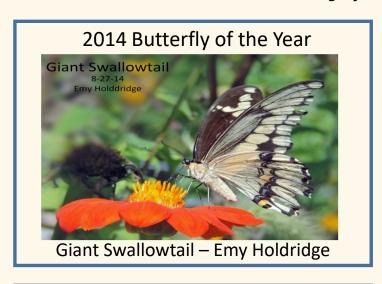

8 Southern Migrants & Strays Appear Cloudless Sulphur, Solem, Robinson; Sleepy Orange, Annette Allor, Elkhorn; Little Yellow, Annette Allor, Robinson; Dainty Sulphur, Linda Hunt, Patuxent Branch Trail; Snout, Bonnie Ott, Western Regional; Long-tailed Skipper, Kathy Litzinger, Home; Ocola, Nancy Magnusson, UMDCF; Clouded Skipper, Jim Wilkinson, Elkhorn; Giant Swallowtail, John McKitterick, Home