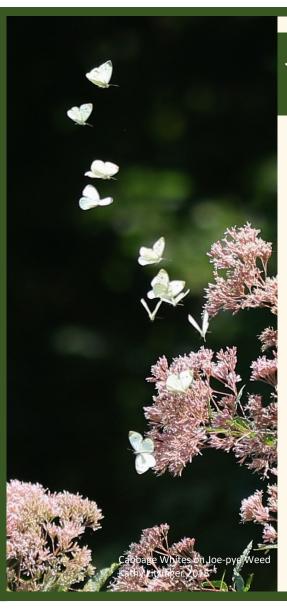

## Species Brood Peaks and Gaps

Phenology: Broods and Adult Appearances – Cabbage White

Brood cycles may vary from year to year, possibly dependent on weather. Most observations of multi-brooded species are often later in the season; numbers of individuals may be larger and weather more conducive to observation.