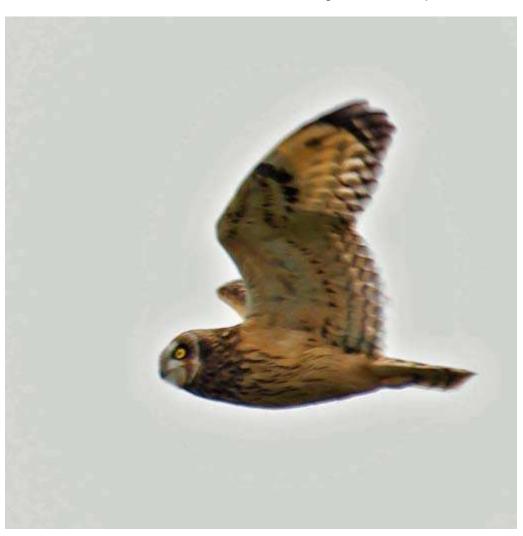

## **Sparrow Big Day**

Trip Leader: Bonnie Ott

(Compiled by Joe Hanfman & Josh Emm)

Date of Trip: Sunday, October 13, 2013

Name:Sparrow Big Day

Number on trip: 11

**Details:** SHORT-EARED OWL and interesting Savannah Sparrow

Short-eared Owl by Kevin Heffernan, Savannah Sparrow by Joe Hanfman