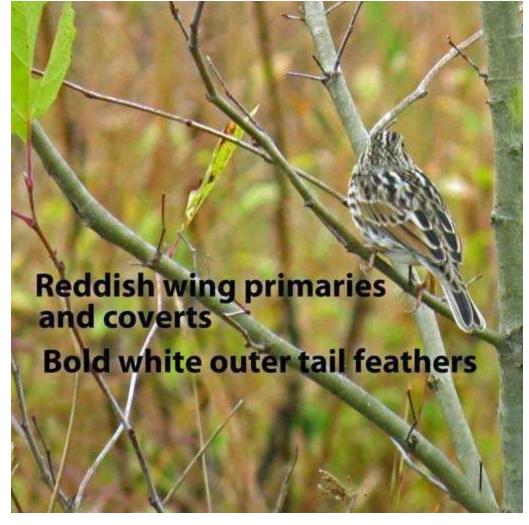

## **Sparrow Big Day**

Trip Leader: Bonnie Ott

(Compiled by Joe Hanfman & Josh Emm)

Date of Trip: Sunday, October 13, 2013

Name:Sparrow Big Day

Number on trip: 11

**Details:** SHORT-EARED OWL and interesting Savannah Sparrow

Short-eared Owl by Kevin Heffernan, Savannah Sparrow by Joe Hanfman