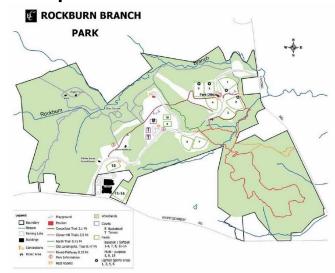

## **Directions to Rockburn Branch Park**

## **Map of Rockburn Branch Park**



## **Directions to Rockburn Branch Park**



Rockburn Branch Park has two entrances. **WEST AREA** (6145 Montgomery Road). From US 29, take Exit 22, MD 100 east to Glen Burnie. Stay in the right lane and in 0.7 mile take the first exit (1A). Just before the stop sign at the top of the exit ramp, bear right onto Long Gate Parkway. In 0.4 mile, turn right on MD 103 (Montgomery Road). Stay on Montgomery Road for 3.1 miles. At this traffic light, turn left and continue on Montgomery Road. After 0.2 mile Montgomery Road makes another left at the next traffic light. The South Area entrance will be on the left in 0.6 mile (just west of Rockburn Elementary School). The park gate is just beyond the school. There is a parking lot on the left 0.2 mile from the entrance. **EAST AREA** (5400 Landing