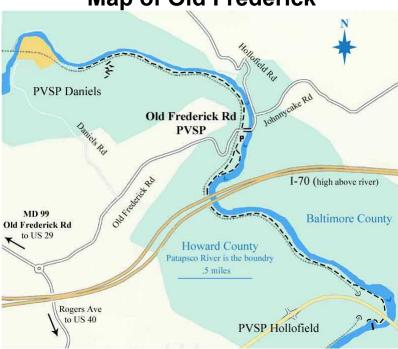

## **Map of Old Frederick**

Map by Scott Berglund

## **Directions to Old Frederick**

Take US 29 north to the T-intersection at the traffic light on MD 99 (Old Frederick Road). Turn right and continue 0.6 mile to a traffic circle. At this intersection Old Frederick Road makes a ninety degree turn north (MD 99 become Rogers Avenue.) Go three-quarters of the way around the circle to Old Frederick Road and continue 0.9 mile gradually dropping downhill to the river. Just after crossing the railroad tracks and before crossing the river, turn right into a gravel parking area.