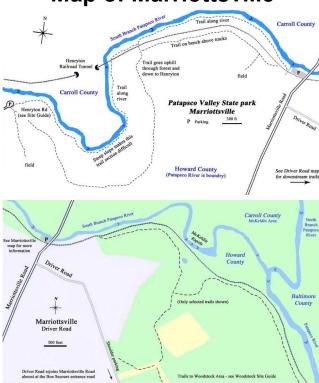

## **Directions to Marriottsville**

### **Patapsco Valley State Park**

Marriottsville Road, Marriottsville Maryland 21104

# **Map of Marriottsville**



Maps designed by Scott Berglund

## **Directions to Marriottsville**



#### Marriottsville Road

From US 29, go west on I-70 a little more than 4.0 miles to Exit 83 (Marriottsville North). (Approaching from the west, there is no exit from I-70; exit on US 40 east and turn left at the traffic light at Marriottsville Road.) Go north on Marriottsville Road 1.1 miles from I-70 to the traffic light at MD 99 (Old Frederick Road). From that intersection, continue north on Marriottsville Road 2.7 miles. Immediately north of the railroad tracks and before crossing the river, turn left (west) into a gravel parking lot. (Do not park south of the railroad tracks—it is private land.)