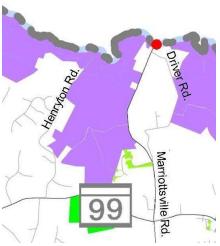

#### Marriottsville Road

From US 29, go west on I-70 a little more than 4.0 miles to Exit 83 (Marriottsville North). (Approaching from the west, there is no exit from I-70; exit on US 40 east and turn left at the traffic light at Marriottsville Road.) Go north on Marriottsville Road 1.1 miles from I-70 to the traffic light at MD 99 (Old Frederick Road). From that intersection, continue north on Marriottsville Road 2.7 miles. Immediately north of the railroad tracks and before crossing the river, turn left (west) into a gravel parking lot. (Do not park south of the railroad tracks—it is private land.)