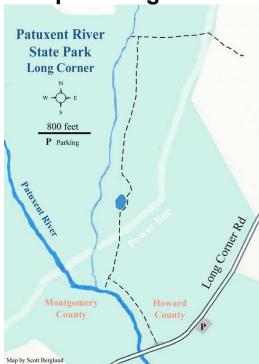

### **Patuxent River State Park**

Long Corner Road, Mount Airy Maryland 21771

**Map of Long Corner** 

#### FROM HOWARD COUNTY

From I-70/US40 take exit 73 south on MD 94 (Woodbine Road) 0.4 mile to the Lisbon traffic circle. On MD 144 go west toward Mt. Airy 3.4 miles to Long Corner Road. Turn left and proceed 3.9 miles to a dirt parking lot on the left.

### FROM MONTGOMERY COUNTY

From MD 108 (Damascus Road) in Montgomery County take Long Corner Road north 2.8 miles to the bridge. There is a small parking lot 0.2 mile beyond the bridge (in Howard County).