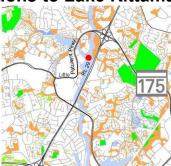

## **Directions to Lake Kittamaqundi**

## **Directions to Lake Kittamaqundi**

US 29 north: take exit 18B (west) toward Columbia Town Center. At the intersection of Little Patuxent Parkway, turn right. US29 south: take exit 20A, which is Little Patuxent Parkway. The section of Little Patuxent Parkway has the Columbia Mall on one side and several buildings (including the Whole Foods building) on the other. Parking in the lots on the Fresh Fields building side is free and is closer to the lake. Walk beyond the buildings to the lake front and survey the water and adjacent land from the paved path around the lake.