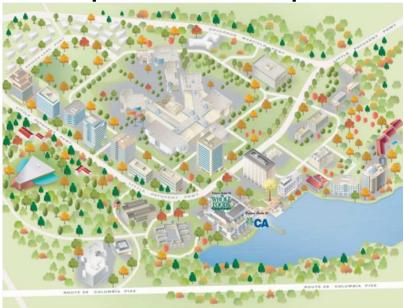

## Map of Lake Kittamaqundi

## **Directions to Lake Kittamaqundi**

US 29 north: take exit 18B (west) toward Columbia Town Center. At the intersection of Little Patuxent Parkway, turn right. US29 south: take exit 20A, which is Little Patuxent Parkway. The section of Little Patuxent Parkway has the Columbia Mall on one side and several buildings (including the Whole Foods building) on the other. Parking in the lots on the Fresh Fields building side is free and is closer to the lake. Walk beyond the buildings to the lake front and survey the water and adjacent land from the paved path around the lake.