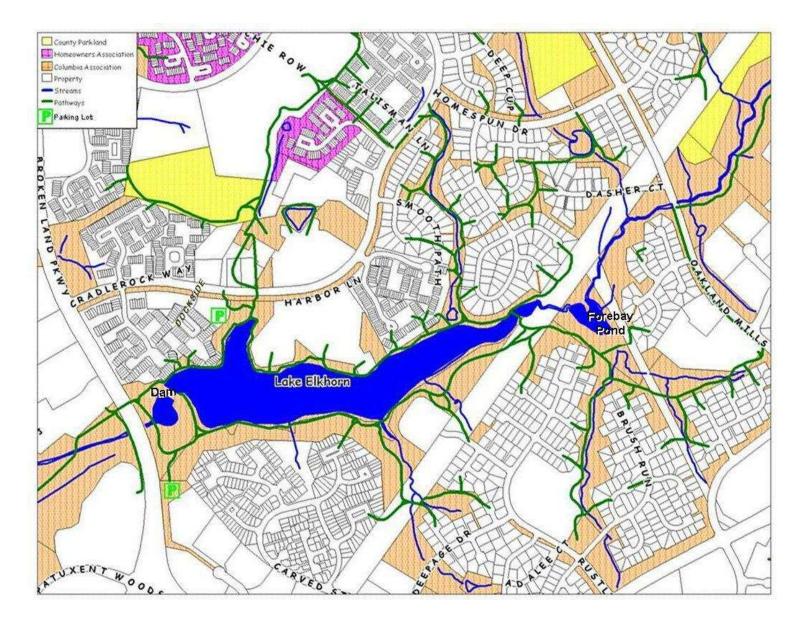

## **Birding Howard County, Maryland**

Map for Lake Elkhorn and Forebay Pond

## **Directions for Lake Elkhorn and Forebay Pond**

This lake is scheduled to be dredged in 2008. During the period of dredging, the Broken Land Parkway parking lot will be closed. Use the Dockside Lane lot instead.

## Lake Elkhorn/Forebay Pond (Columbia) - ADC 15-K12, Delorme 57-D5

From US 29 go east on MD 32 for 1.7 miles. Take the Broken Land Parkway North exit and continue 0.6 mile to the paved parking lot on the right side of Broken Land Parkway. This lot is at the southwest corner of the lake. A second lot adjacent to the lake is reached by continuing north along Broken Land Parkway from the first parking lot 0.3 mile to Cradlerock Way. Turn right and continue almost 0.3 mile to the second right, Dockside Lane. Turn onto Dockside and almost immediately turn left onto an unnamed paved road. The lot at the end of this road provides access to a boat launch ramp and the paved path that encircles the lake. Forebay Pond is at the southeast corner of the lake on a spur path leading uphill from the bridge at the east end of the lake.