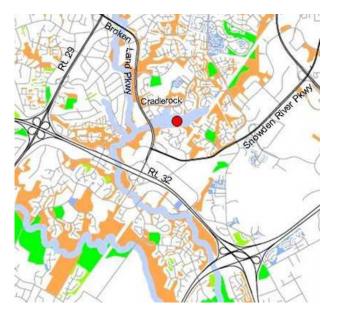

## Lake Elkhorn/Forebay Pond (Columbia) - ADC 15-K12, Delorme 57-D5

From US 29 go east on MD 32 for 1.7 miles. Take the Broken Land Parkway North exit and continue 0.6 mile to the paved parking lot on the right side of Broken Land Parkway. This lot is at the southwest corner of the lake. A second lot adjacent to the lake is reached by continuing north along Broken Land Parkway from the first parking lot 0.3 mile to Cradlerock Way. Turn right and continue almost 0.3 mile to the second right, Dockside Lane. Turn onto Dockside and almost immediately turn left onto an unnamed paved road. The lot at the end of this road provides access to a boat launch ramp and the paved path that encircles the lake. Forebay Pond is at the southeast corner of the lake on a spur path leading uphill from the bridge at the east end of the lake.