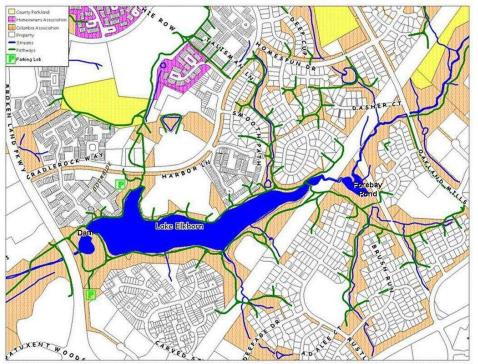

## Map of Lake Elkhorn and Forebay Pond

## Lake Elkhorn/Forebay Pond (Columbia)

From US 29 go east on MD 32 for 1.7 miles. Take the Broken Land Parkway North exit and continue 0.6 mile to the paved parking lot on the right side of Broken Land Parkway. This lot is at the southwest corner of the lake. A second lot adjacent to the lake is reached by continuing north along Broken Land Parkway from the first parking lot 0.3 mile to Cradlerock Way. Turn right and continue almost 0.3 mile to the second right, Dockside Lane. Turn onto Dockside and almost immediately turn left onto an unnamed paved road. The lot at the end of this road provides access to a boat launch ramp and the paved path that encircles the lake. Forebay Pond is at the southeast corner of the lake on a spur path leading uphill from the bridge at the east end of the lake.