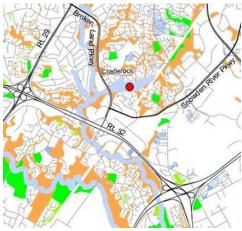

## **Directions to Lake Elkhorn and Forebay Pond**

## Lake Elkhorn/Forebay Pond (Columbia)

From US 29 go east on MD 32 for 1.7 miles. Take the Broken Land Parkway North exit and continue 0.6 mile to the paved parking lot on the right side of Broken Land Parkway. This lot is at the southwest corner of the lake. A second lot adjacent to the lake is reached by continuing north along Broken Land Parkway from the first parking lot 0.3 mile to Cradlerock Way. Turn right and continue almost 0.3 mile to the second right, Dockside Lane. Turn onto Dockside and almost immediately turn left onto an unnamed paved road. The lot at the end of this road provides access to a boat launch ramp and the paved path that encircles the lake. Forebay Pond is at the southeast corner of the lake on a spur path leading uphill from the bridge at the east end of the lake.