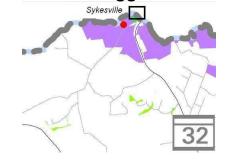

## **Directions to Hugg-Thomas Wildlife Management Area (WMA)**

Forsythe Road, Sykesville, Maryland 21784

## **Directions to Hugg-Thomas WMA**

From the intersection of I-70 and MD 32, go north on MD 32 almost 4.0 miles. Turn left following the directions on two large green highway signs reading "To Main Street Sykesville - Next Left." There is no street sign. In a little more than 0.2 mile, turn left on Forsythe Road. Continue west on Forsythe Road and in just under 0.4 mile, turn right into a small unpaved parking lot almost opposite the wooden "Hugg-Thomas-Maryland Dept. of Natural Resources" sign. The lot is marked by a small sign with a "P" on a low post. Mondays through Saturdays during the hunting seasons, parking is by permit **only**.