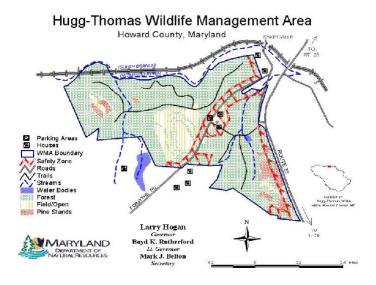

## **Directions to Hugg-Thomas Wildlife Management Area (WMA)**

Forsythe Road, Sykesville, Maryland 21784

## Map of Hugg-Thomas WMA



## **Directions to Hugg-Thomas WMA**



From the intersection of I-70 and MD 32, go north on MD 32 almost 4.0 miles. Turn left following the directions on two large green highway signs reading "To Main Street Sykesville - Next Left." There is no street sign. In a little more than 0.2 mile, turn left on Forsythe Road. Continue west on Forsythe Road and in just under 0.4 mile, turn right into a small unpaved parking lot almost opposite the wooden "Hugg-Thomas-Maryland Dept. of Natural Resources" sign. The lot is marked by a small sign with a "P" on a low post. Mondays through Saturdays during the hunting seasons, parking is by permit **only**.