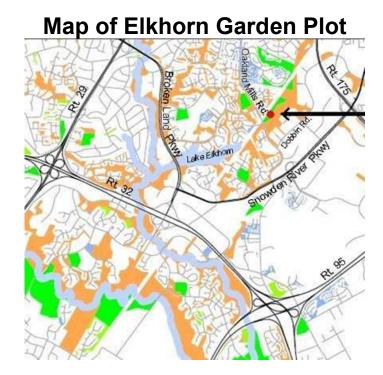

## **Directions to Elkhorn Garden Plot**

Elkhorn Garden Plot, 6669 Oakland Mills Road, Columbia, Maryland 21045

## **Directions to Elkhorn Garden Plot**

Many call these the Oakland Mills Garden Plots. This area can be reached by walking on a paved path east from Lake Elkhorn under the transmission lines. The plots are on the east side of Oakland Mills Road which is a heavily traveled four lane road. Use extreme caution in crossing. From US 29, go east on MD 32 for 1.6 miles to Broken Land Parkway north (Exit 14A). Go north on Broken Land Pkwy 0.6 mile to the traffic light at Snowden River Parkway. Turn right and continue 1.8 miles to a left (north) at the light on Oakland Mills Road. From that intersection, continue 0.9 mile to a right turn at a metal gate on a gravel road. Parking is anywhere along the garden plots on the right.