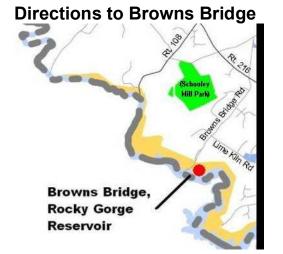

## **Directions to Browns Bridge**

Rocky Gorge Reservoir

Browns Bridge Road, Highland Maryland 20777

## Map of Browns Bridge

From US 29 go west on MD 216 for 1.0 mile to the Fulton sign. Just ahead, in front of St. Paul's Church, go straight onto Lime Kiln Road. Continue 1.9 miles to Browns Bridge Road. Turn left on Browns Bridge Road; continue 0.6 mile to a gravel parking lot on the left jut before the bridge. There are two additiional parking areas after crossing the bridge, one on the left and one on the right. When using MD 108 west of Clarksville, turn left on MD 216 in Highland; continue southeast 1.2 miles to the traffic light at Browns Bridge Road. Turn right; continue 1.8 miles to the reservoir.