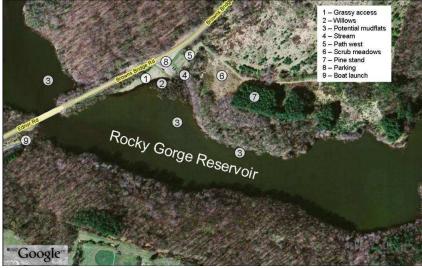

## **Directions to Browns Bridge**

Rocky Gorge Reservoir

Browns Bridge Road, Highland Maryland 20777

## Map of Browns Bridge

From US 29 go west on MD 216 for 1.0 mile to the Fulton sign. Just ahead, in front of St. Paul's Church, go straight onto Lime Kiln Road. Continue 1.9 miles to Browns Bridge Road. Turn left on Browns Bridge Road; continue 0.6 mile to a gravel parking lot on the left jut before the bridge. There are two additiional parking areas after crossing the bridge, one on the left and one on the right. When using MD 108 west of Clarksville, turn left on MD 216 in Highland; continue southeast 1.2 miles to the traffic light at Browns Bridge Road. Turn right; continue 1.8 miles to the reservoir.