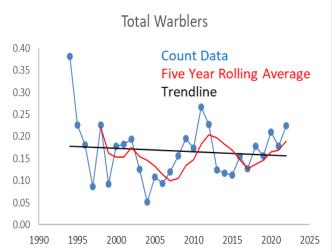

The graphics for the total number of individual birds and warblers observed countywide is represented by their Rolling Five Year Average [RFYA]. The RFYA's seems to support that the numbers had reached their lows during the mid 2000's, began to rise, went through another decline, then rising again. However, close examination of the trendline suggests that the total birds are in decline. Note that the first four years of bird data appear to be higher than the other years and is accounted for by the active county dump off Marriottsville Road that easily added 3,000 to 4,000- gulls on each count. Excluding those years would flatten the trendline but it would still be in decline. The warblers are also in borderline decline. It is worth noting that the RFYA and the trendline are by design slow to change direction and requires several years of sighting increases or decreases to respond.