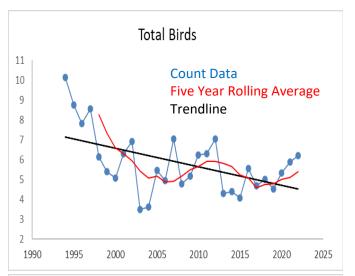

The graphics for the total number of individual birds and warblers observed countywide is represented by their Rolling Five Year Average [RFYA]. The RFYA's seems to support that the numbers had reached their lows during the mid 2000's, began to rise, went through another decline, then rising again. However, close examination of the trendline suggests that the total birds are in decline. Note that the first four years of bird data appear to be higher than the other years and is accounted for by the active county dump off Marriottsville Road that easily added 3,000 to 4,000- gulls on each count. Excluding those years would flatten the trendline but it would still be in decline. The warblers are also in borderline decline. It is worth noting that the RFYA and the trendline are by design slow to change direction and requires several years of sighting increases or decreases to respond.