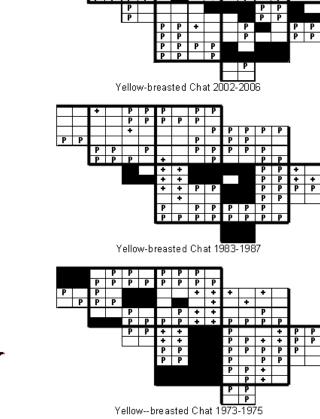

## Yellow-breasted Chat Maps of Howard County BBA Results

Photo by RalphCullison

P P

P

PP

Dente WO.WW PRO-HE PERFECTION SY-HE WIGOW INC-C TECK SY-CE BORGEN EC-CE WIGOW INC-C TECK SY-SE COMPANY SE SAME COMW CLHE SY-MK WHE CLCS COM SY-SE CLCS COM SY-SE CLCS COM SY-SE CLCS COM SY-SE CLCS COM SY-SE

| Names of Howard                                                                                                                                              | Blocks within                                                                                                |
|--------------------------------------------------------------------------------------------------------------------------------------------------------------|--------------------------------------------------------------------------------------------------------------|
| County Quadrangles                                                                                                                                           | Each Quadrangle                                                                                              |
| DA - Damascus<br>WO - Woodbine<br>SY - Sykesville<br>EC - Ellicott City<br>SA - Sandy Spring<br>CL - Clarksville<br>SV - Savage<br>RE - Relay<br>LA - Laurel | NW - Northwest<br>NE - Northeast<br>CW - Center-west<br>CE - Center-east<br>SW - Southwest<br>SE - Southeast |

Confirmed **P**=Probable +=Possible **o**=Observed