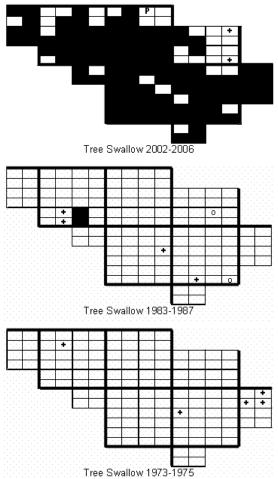

## Blocks within Each Quadrangle

NW - Northwest NE - Northeast CW - Center-west

- CE Center-east
- SW Southwest
- SE Southeast

=Confirmed **P**=Probable +=Possible **o**=Observed