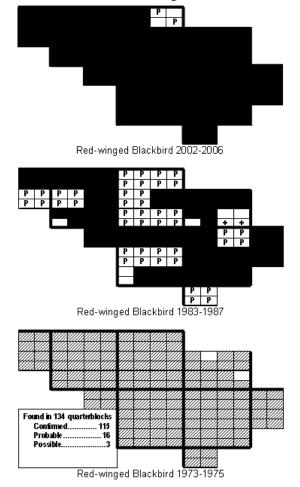

## Blocks within Each Quadrangle

NW - Northwest NE - Northeast CW - Center-west CE - Center-east SW - Southwest SE - Southeast

=Confirmed **P**=Probable **+**=Possible **o**=Observed