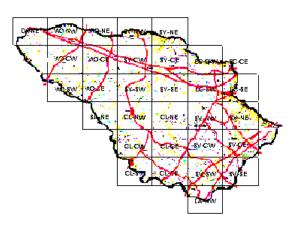

## **Red-winged Blackbird Maps of Howard County BBA Results**

Photo by Ral[ph Cullison

| Names of Howard<br>County Quadrangles                                                                                                                        | E |
|--------------------------------------------------------------------------------------------------------------------------------------------------------------|---|
| DA - Damascus<br>WO - Woodbine<br>SY - Sykesville<br>EC - Ellicott City<br>SA - Sandy Spring<br>CL - Clarksville<br>SV - Savage<br>RE - Relay<br>LA - Laurel |   |
|                                                                                                                                                              |   |

## Blocks within Each Quadrangle

NW - Northwest NE - Northeast CW - Center-west CE - Center-east SW - Southwest SE - Southeast

=Confirmed **P**=Probable **+**=Possible **o**=Observed