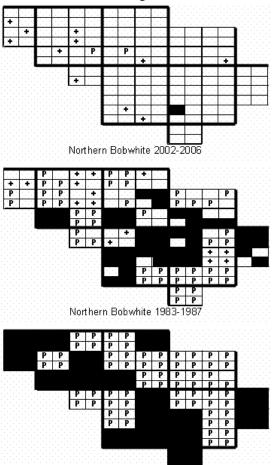

Blocks within ach Quadrangle

NW - Northwest NE - Northeast CW - Center-west CE - Center-east SW - Southwest SE - Southeast

Confirmed **P**=Probable +=Possible **o**=Observed

Northern Bobwhite 1973-1975