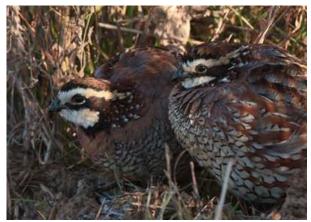

## Northern Bobwhite Maps of Howard County BBA Results

Photo by Kevin Heffernan

| Names of Howard<br>County Quadrangles                                                                                                                        | Ea |
|--------------------------------------------------------------------------------------------------------------------------------------------------------------|----|
| DA - Damascus<br>WO - Woodbine<br>SY - Sykesville<br>EC - Ellicott City<br>SA - Sandy Spring<br>CL - Clarksville<br>SV - Savage<br>RE - Relay<br>LA - Laurel |    |
|                                                                                                                                                              |    |