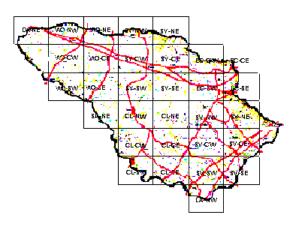

## Mourning Dove Maps of Howard County BBA Results

Photo by Ralph Cullison

| Names of Howard<br>County Quadrangles                                                                                                         | E |
|-----------------------------------------------------------------------------------------------------------------------------------------------|---|
| DA - Damascus<br>WO - Woodbine<br>SY - Sykesville<br>EC - Ellicott City<br>SA - Sandy Spring<br>CL - Clarksville<br>SV - Savage<br>RE - Relay |   |
| LA - Laurel                                                                                                                                   |   |

## Blocks within ach Quadrangle

NW - Northwest NE - Northeast CW - Center-west CE - Center-east SW - Southwest SE - Southeast

Confirmed P=Probable +=Possible o=Observed

Mourning Dove 1973-1975