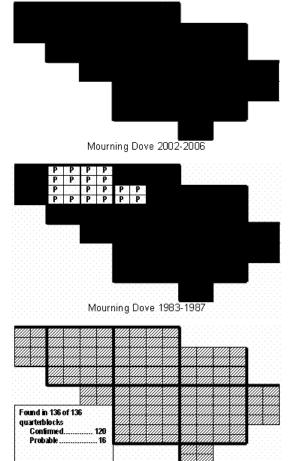

## Blocks within ach Quadrangle

NW - Northwest NE - Northeast CW - Center-west CE - Center-east SW - Southwest SE - Southeast

Confirmed P=Probable +=Possible o=Observed

Mourning Dove 1973-1975