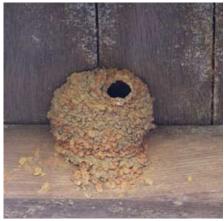

## **Cliff Swallow Maps of Howard County BBA Results**

Photo by Bill Hill

| Names of Howard<br>County Quadrangles                                                                                                                        | Bloc<br>Each C                   |
|--------------------------------------------------------------------------------------------------------------------------------------------------------------|----------------------------------|
| DA - Damascus<br>WO - Woodbine<br>SY - Sykesville<br>EC - Ellicott City<br>SA - Sandy Spring<br>CL - Clarksville<br>SV - Savage<br>RE - Relay<br>LA - Laurel | NW<br>NE<br>CW<br>CE<br>SW<br>SE |
|                                                                                                                                                              |                                  |