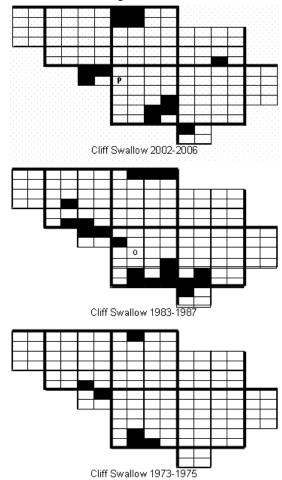

## **Cliff Swallow Maps of Howard County BBA Results**

Photo by Bill Hill

| Names of Howard<br>County Quadrangles                                                                                                                        | Bloc<br>Each C                   |
|--------------------------------------------------------------------------------------------------------------------------------------------------------------|----------------------------------|
| DA - Damascus<br>WO - Woodbine<br>SY - Sykesville<br>EC - Ellicott City<br>SA - Sandy Spring<br>CL - Clarksville<br>SV - Savage<br>RE - Relay<br>LA - Laurel | NW<br>NE<br>CW<br>CE<br>SW<br>SE |
|                                                                                                                                                              |                                  |

## Blocks within ach Quadrangle

NW - Northwest NE - Northeast CW - Center-west CE - Center-east SW - Southwest SE - Southeast

Confirmed **P**=Probable +=Possible **o**=Observed