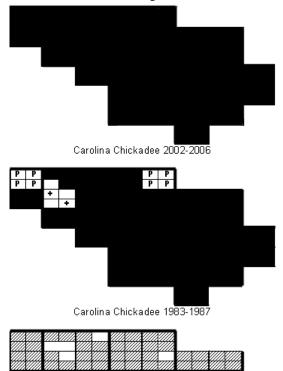

## **Carolina Chickadee Maps of Howard County BBA Results**

Photo by June Treekrem

Carolina Chickadee 1973-1975

| Names of Howard                                                                                                                                              | Blocks within                                                                                                |
|--------------------------------------------------------------------------------------------------------------------------------------------------------------|--------------------------------------------------------------------------------------------------------------|
| County Quadrangles                                                                                                                                           | Each Quadrangle                                                                                              |
| DA - Damascus<br>WO - Woodbine<br>SY - Sykesville<br>EC - Ellicott City<br>SA - Sandy Spring<br>CL - Clarksville<br>SV - Savage<br>RE - Relay<br>LA - Laurel | NW - Northwest<br>NE - Northeast<br>CW - Center-west<br>CE - Center-east<br>SW - Southwest<br>SE - Southeast |

=Confirmed **P**=Probable +=Possible **o**=Observed