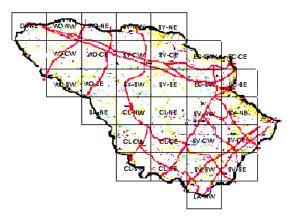

## **Carolina Chickadee Maps of Howard County BBA Results**

Photo by June Treekrem

Carolina Chickadee 1973-1975

| Names of Howard                                                                                                                                              | Blocks within                                                                                                |
|--------------------------------------------------------------------------------------------------------------------------------------------------------------|--------------------------------------------------------------------------------------------------------------|
| County Quadrangles                                                                                                                                           | Each Quadrangle                                                                                              |
| DA - Damascus<br>WO - Woodbine<br>SY - Sykesville<br>EC - Ellicott City<br>SA - Sandy Spring<br>CL - Clarksville<br>SV - Savage<br>RE - Relay<br>LA - Laurel | NW - Northwest<br>NE - Northeast<br>CW - Center-west<br>CE - Center-east<br>SW - Southwest<br>SE - Southeast |