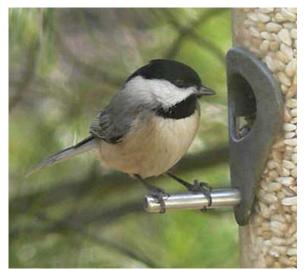

## **Carolina Chickadee Maps of Howard County BBA Results**

Photo by June Treekrem

Carolina Chickadee 1973-1975

| Names of Howard                                                                                                                                              | Blocks within                                                                                                |
|--------------------------------------------------------------------------------------------------------------------------------------------------------------|--------------------------------------------------------------------------------------------------------------|
| County Quadrangles                                                                                                                                           | Each Quadrangle                                                                                              |
| DA - Damascus<br>WO - Woodbine<br>SY - Sykesville<br>EC - Ellicott City<br>SA - Sandy Spring<br>CL - Clarksville<br>SV - Savage<br>RE - Relay<br>LA - Laurel | NW - Northwest<br>NE - Northeast<br>CW - Center-west<br>CE - Center-east<br>SW - Southwest<br>SE - Southeast |