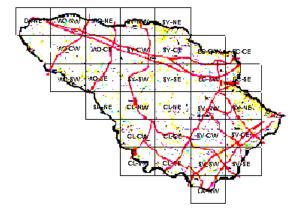

| Names of Howard<br>County Quadrangles                                                                                                         | Ea |
|-----------------------------------------------------------------------------------------------------------------------------------------------|----|
| DA - Damascus<br>WO - Woodbine<br>SY - Sykesville<br>EC - Ellicott City<br>SA - Sandy Spring<br>CL - Clarksville<br>SV - Savage<br>RE - Relay |    |

LA - Laurel

SE - Southeast

NW - Northwest NE - Northeast CW - Center-west

- CE Center-east
- SW Southwest

Confirmed **P**=Probable +=Possible **o**=Observed