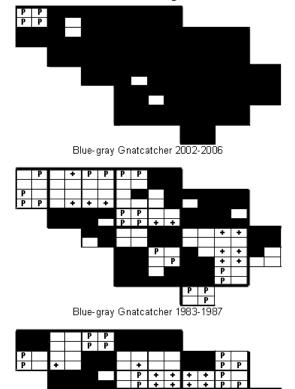

## **Blue-gray Gnatcatcher Maps of Howard County BBA Results**

Photo by Ralph Cullison

P P + + P P + +

Blue-gray Gnatcatcher 1973-1975

Р Р

P

P

P P