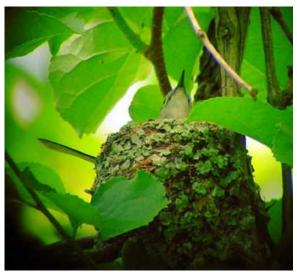

## **Blue-gray Gnatcatcher Maps of Howard County BBA Results**

Photo by Ralph Cullison

P P + + P P + +

Blue-gray Gnatcatcher 1973-1975

Р Р

P

P

P P